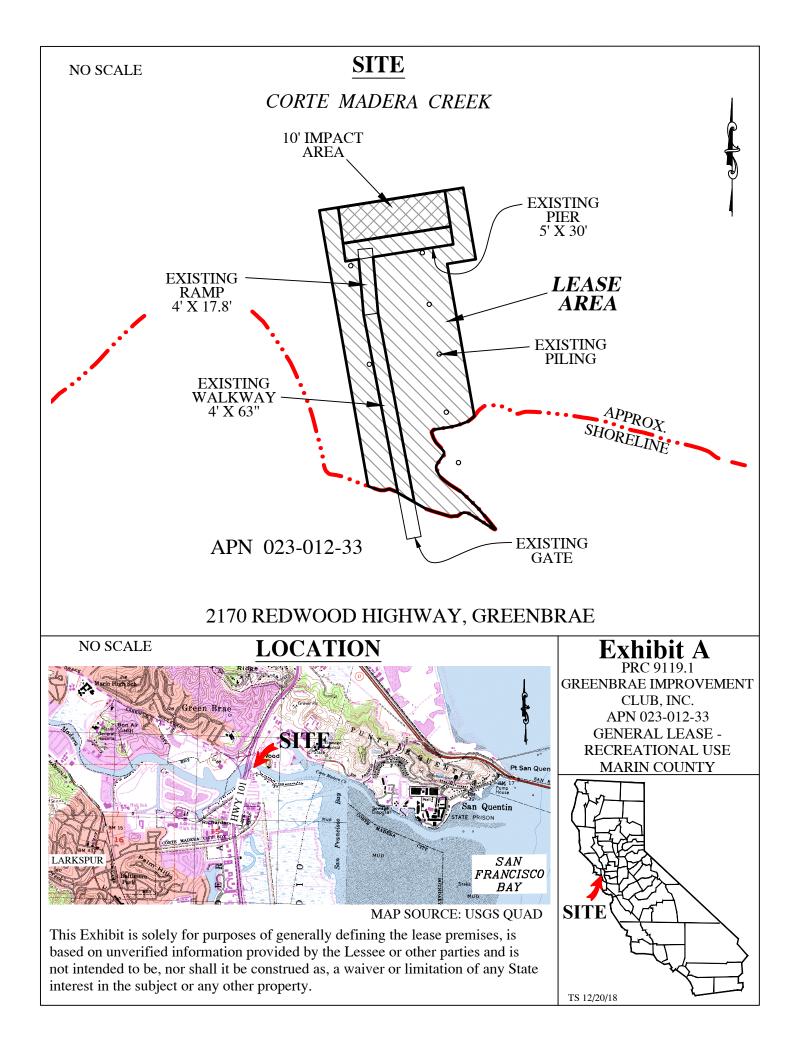

#### AREA, LAND TYPE, AND LOCATION:

Sovereign land in Corte Madera Creek, adjacent to 2170 Redwood Highway, Greenbrae, Marin County.

#### AUTHORIZED USE:

Continued use and maintenance of floating boat dock, access ramp, walkway, and six pilings.

#### **EXHIBIT:**

A. Site and Location Map