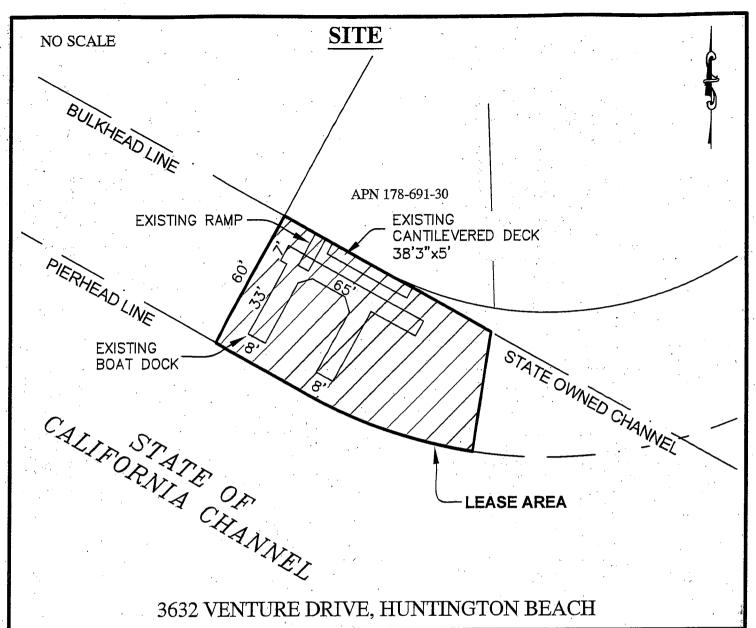

# AREA, LAND TYPE, AND LOCATION:

Sovereign land in the Main Channel of Huntington Harbour, adjacent to 3632 Venture Drive, Huntington Beach, Orange County.

## **AUTHORIZED USE:**

Continued use and maintenance of an existing boat dock, access ramp, and cantilevered deck extending no more than 5 feet waterward of the bulkhead.

# Exhibit A

PRC 7986.1 AGNIFILI TRUST APN 178-691-30 GENERAL LEASE -RECREATIONAL USE ORANGE COUNTY