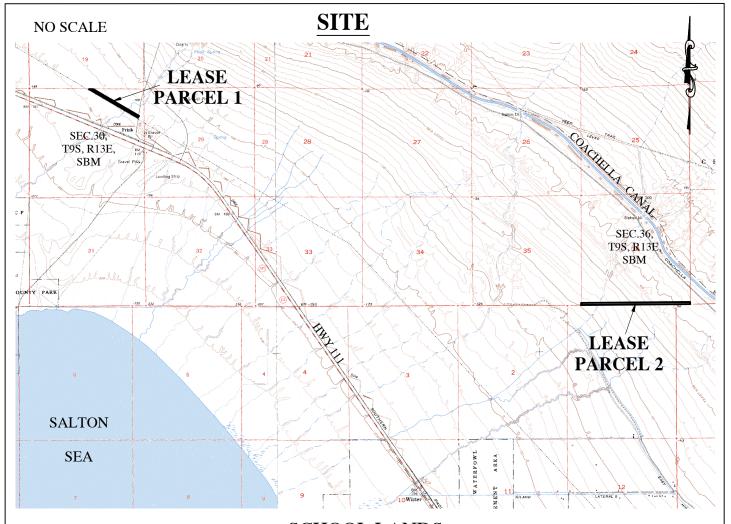

#### AREA, LAND TYPE, AND LOCATION:

18.13 acres, more or less, of State school and lieu lands located in a portion of Section 30 and Section 36, Township 9 South, Range 13 East, SBM, east of the Salton Sea, Imperial County.

### **SCHOOL LANDS** PORTIONS OF SECTIONS 30 AND 36, TOWNSHIP 9 SOUTH, RANGE 13 EAST, SAN BERNARDINO MERIDIAN

This Exhibit is solely for purposes of generally defining the lease premises, is based on unverified information provided by the Lessee or other parties and is not intended to be, nor shall it be construed as, a waiver or limitation of any State interest in the subject or any other property.

## **Exhibit A**

PRC 7188.2 IMPERIAL IRRIGATION **DISTRICT** GENERAL LEASE -RIGHT-OF-WAY USE IMPERIAL COUNTY