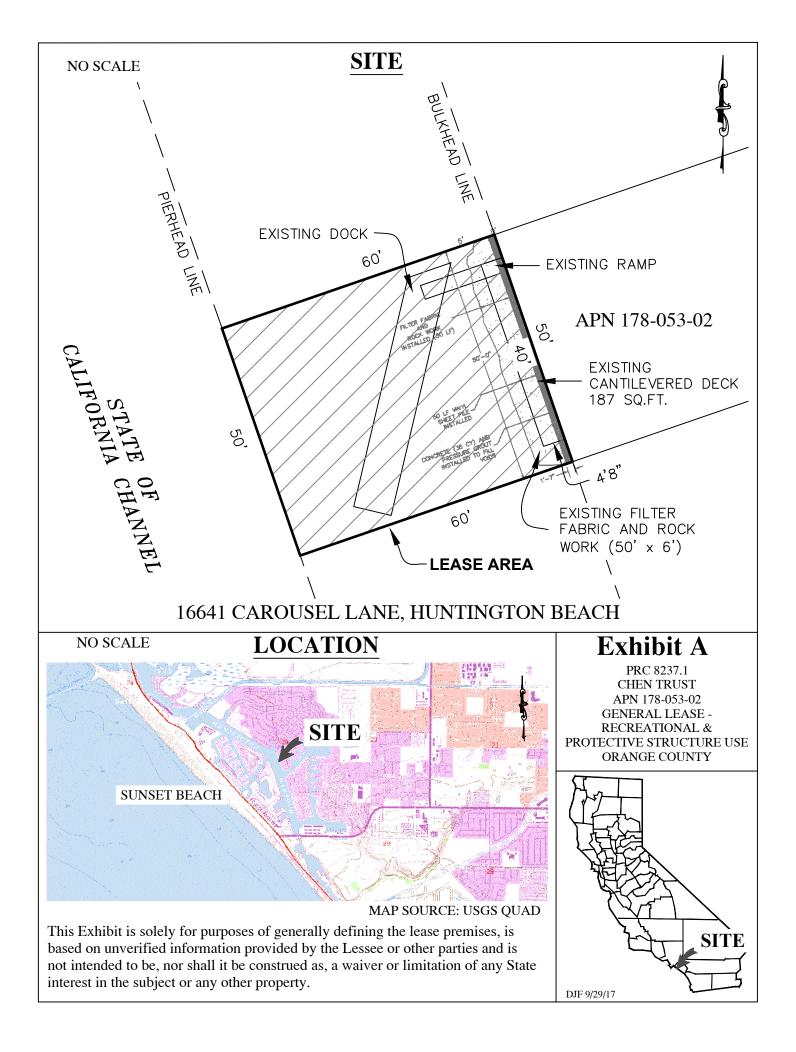

#### AREA, LAND TYPE, AND LOCATION:

Sovereign land in the Main Channel of Huntington Harbour, adjacent to 16641 Carousel Lane, Huntington Beach, Orange County.

#### AUTHORIZED USE:

Continued use and maintenance of an existing boat dock, access ramp, cantilevered deck, and bulkhead protection.

#### EXHIBIT:

A. Site and Location Map