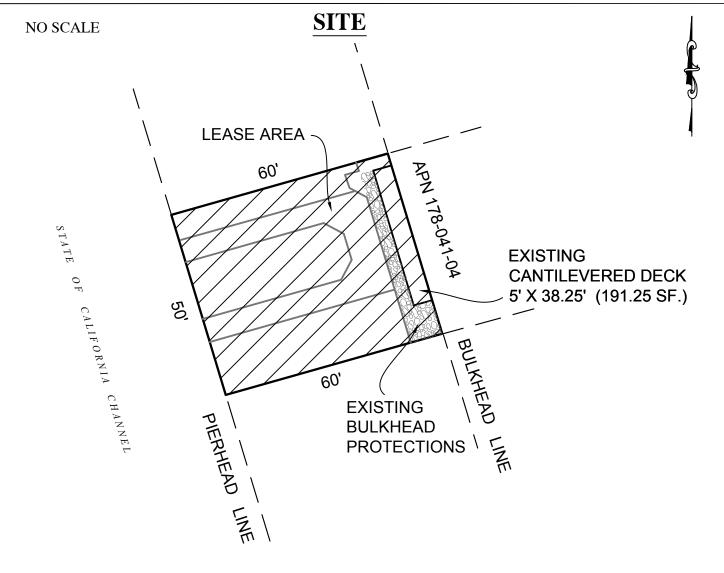

#### AREA, LAND TYPE, AND LOCATION:

Sovereign land located in the Main Channel of Huntington Harbour, adjacent to 16591 Carousel Lane, Huntington Beach, Orange County.

#### **AUTHORIZED USE:**

Continued use and maintenance of an existing boat dock, access ramp, cantilevered deck, and bulkhead protection.

## **Exhibit A**

PRC 3578.1
RAYHANABAD TRUST
APN 178-041-04
GENERAL LEASE RECREATIONAL &
PROTECTIVE STRUCTURE USE
ORANGE COUNTY