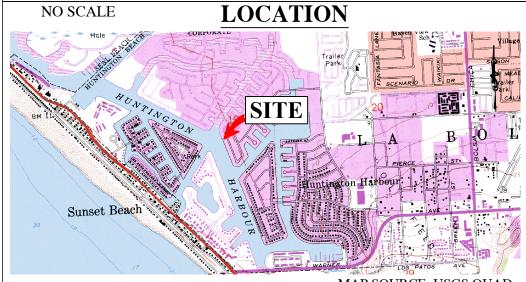

#### AREA, LAND TYPE, AND LOCATION:

Sovereign land located in the Main Channel of Huntington Harbour, adjacent to 16591 Carousel Lane, Huntington Beach, Orange County.

### 16591 CAROUSEL LANE, HUNTINGTON BEACH

MAP SOURCE: USGS QUAD

This Exhibit is solely for purposes of generally defining the lease premises, is based on unverified information provided by the Lessee or other parties and is not intended to be, nor shall it be construed as, a waiver or limitation of any State interest in the subject or any other property.