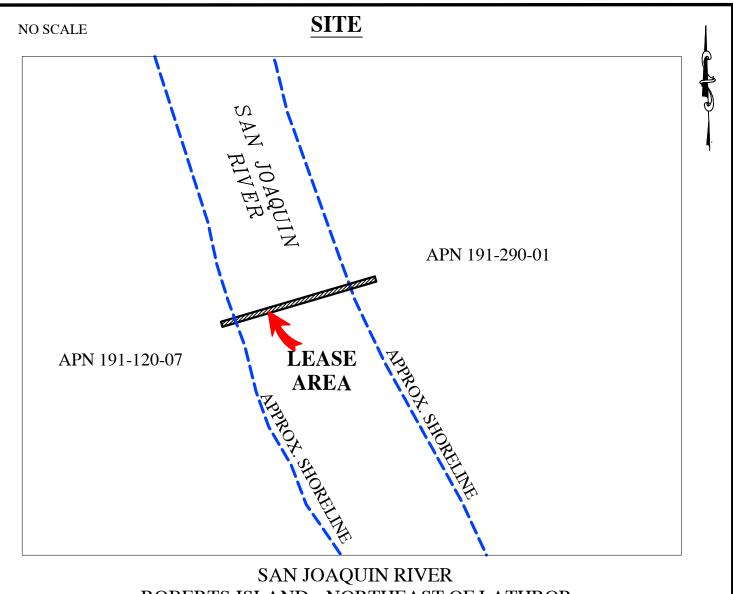

#### AREA, LAND TYPE, AND LOCATION:

Sovereign land in the San Joaquin River, near Lathrop, San Joaquin County

## ROBERTS ISLAND - NORTHEAST OF LATHROP

This Exhibit is solely for purposes of generally defining the lease premises, is based on unverified information provided by the Lessee or other parties and is not intended to be, nor shall it be construed as, a waiver or limitation of any State interest in the subject or any other property.

### Exhibit A

PRC 8734.1 VINTAGE PRODUCTION CALIFORNIA, LLC GENERAL LEASE **RIGHT-OF-WAY USE** SAN JOAQUIN COUNTY