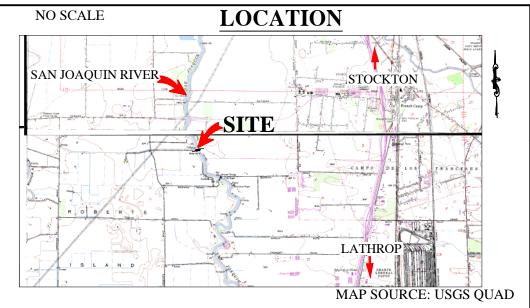

#### AREA, LAND TYPE, AND LOCATION:

Sovereign land in the San Joaquin River, near Lathrop, San Joaquin County

## ROBERTS ISLAND - NORTHEAST OF LATHROP

This Exhibit is solely for purposes of generally defining the lease premises, is based on unverified information provided by the Lessee or other parties and is not intended to be, nor shall it be construed as, a waiver or limitation of any State interest in the subject or any other property.

### Exhibit A

PRC 8734.1 VINTAGE PRODUCTION CALIFORNIA, LLC GENERAL LEASE **RIGHT-OF-WAY USE** SAN JOAQUIN COUNTY