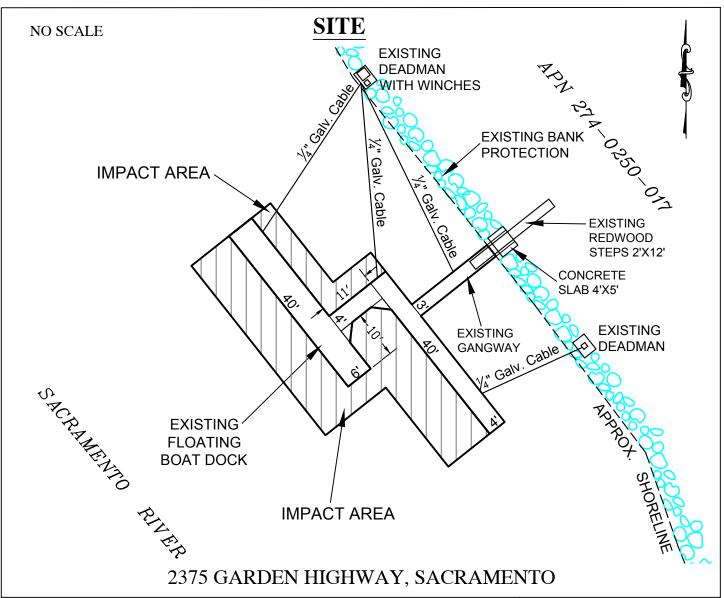

#### AREA, LAND TYPE, AND LOCATION:

Sovereign land in the Sacramento River, adjacent to 2375 Garden Highway, near Sacramento, Sacramento County.

#### **AUTHORIZED USE:**

Continued use and maintenance of an existing T-shaped uncovered floating boat dock, two deadmen with three winches, galvanized cables, gangway, stairs, and bank protection.

#### **EXHIBIT:**

A. Site and Location Map