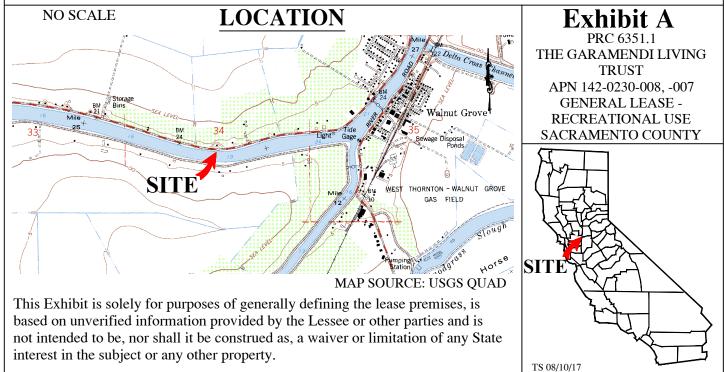

# AREA, LAND TYPE, AND LOCATION:

Sovereign land located in the Sacramento River, adjacent to Sacramento County Assessor's Parcel Numbers 142-0230-007 & 008, near Walnut Grove, Sacramento County

# **EXHIBIT:**

A. Site and Location Map