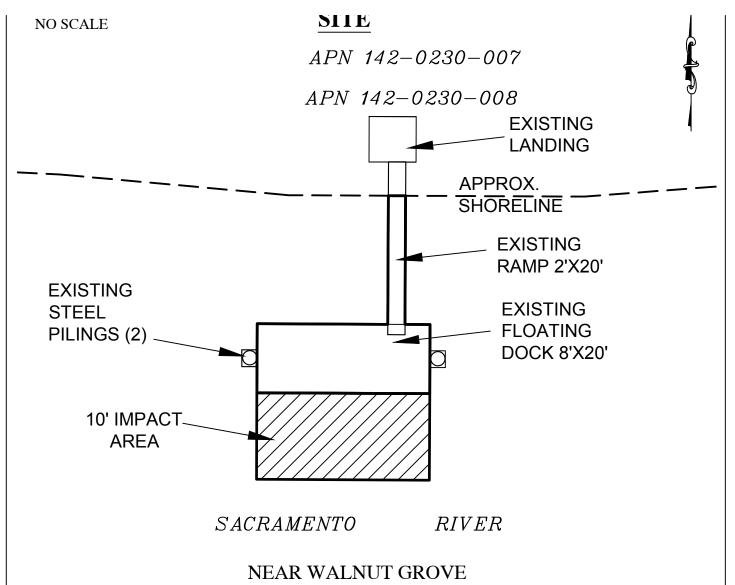

# AREA, LAND TYPE, AND LOCATION:

Sovereign land located in the Sacramento River, adjacent to Sacramento County Assessor's Parcel Numbers 142-0230-007 & 008, near Walnut Grove, Sacramento County

#### **AUTHORIZED USE:**

Continued use and maintenance of an uncovered boat dock, ramp, and two pilings.

#### OTHER PERTINENT INFORMATION:

- On September 20, 2013, the Commission authorized a 10-year General Lease – Recreational Use to John and Patricia Garamendi, Trustees of the Garamendi Living Trust, Dated July 23, 1989, for the reconstruction, use, and maintenance of an uncovered floating boat dock, ramp, and two pilings (<u>Item C31, September 20, 2013</u>). That lease will expire on November 27, 2022.
- 2. This action is consistent with Strategy 2.2 of the Commission's Strategic Plan to ensure timely receipt of revenues and royalties from the use and development of State lands and minerals.