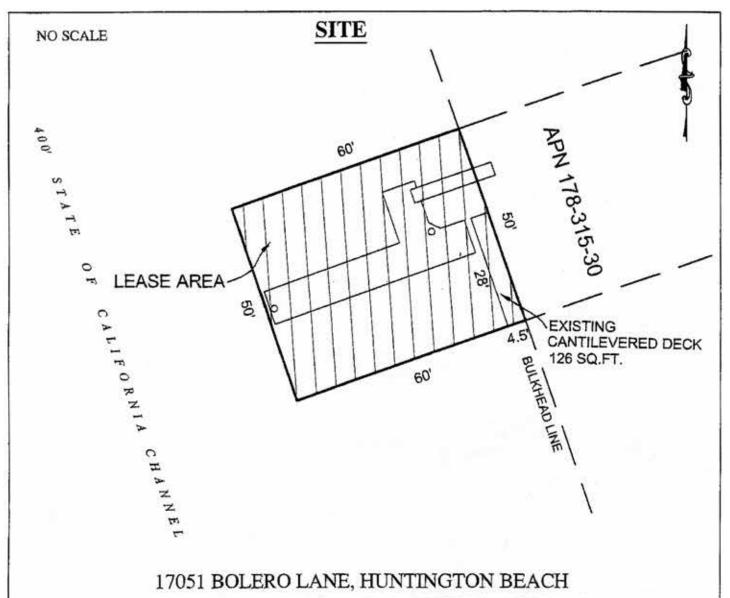

# AREA, LAND TYPE, AND LOCATION:

Sovereign land in the Main Channel of Huntington Harbour, adjacent to 17051 Bolero Lane, city of Huntington Beach, Orange County.

#### **AUTHORIZED USE:**

Continued use and maintenance of an existing boat dock, access ramp, and cantilevered deck.

# **EXHIBIT:**

A. Site and Location Map

# **Exhibit A**

PRC 3569.1 TISTAERT TRUST APN 178-315-30 GENERAL LEASE -RECREATIONAL USE ORANGE COUNTY