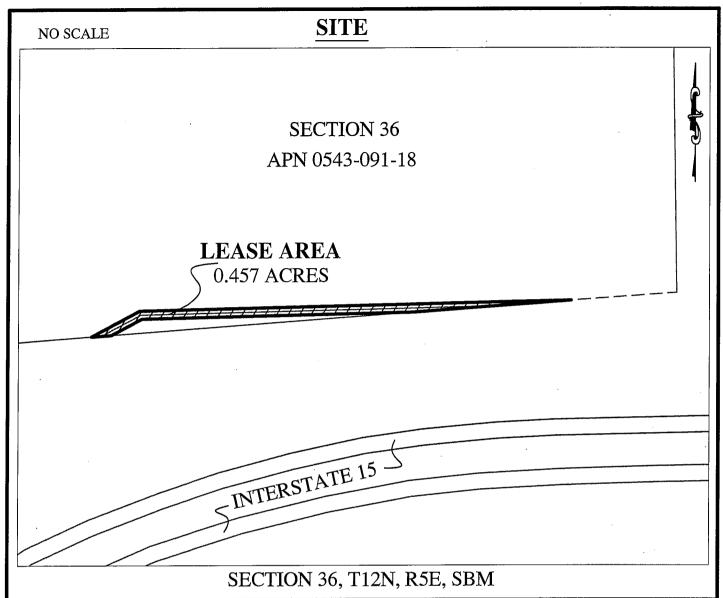

#### AREA, LAND TYPE, AND LOCATION:

0.457-acre parcel, more or less, of State-owned school land within a portion of Section 36, Township 12 North, Range 5 East, SBM, southwest of Baker, San Bernardino County.

## Exhibit A

PRC 2984.2 AT&T APN 0543-091-18 GENERAL LEASE -RIGHT-OF-WAY USE SAN BERNARDINO COUNTY