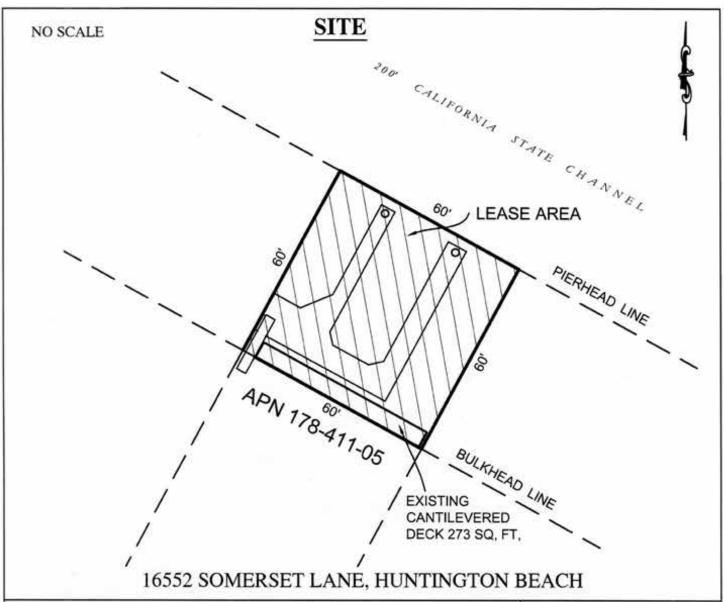

#### AREA, LAND TYPE, AND LOCATION:

Sovereign land in the Main Channel of Huntington Harbour, adjacent to 16552 Somerset Lane, near Huntington Beach, Orange County.

#### **AUTHORIZED USE:**

Continued use and maintenance of an existing boat dock, access ramp, and cantilevered deck.

#### **EXHIBIT:**

A. Site and Location Map

# This Exhibit is solely for purposes of generally defining the lease premises, is based on unverified information provided by the Lessee or other parties and is not intended to be, nor shall it be construed as, a waiver or limitation of any State interest in the subject or any other property.

## Exhibit A

PRC 3167.1 ISAACS TRUSTEES APN 178-411-05 GENERAL LEASE -RECREATIONAL USE ORANGE COUNTY