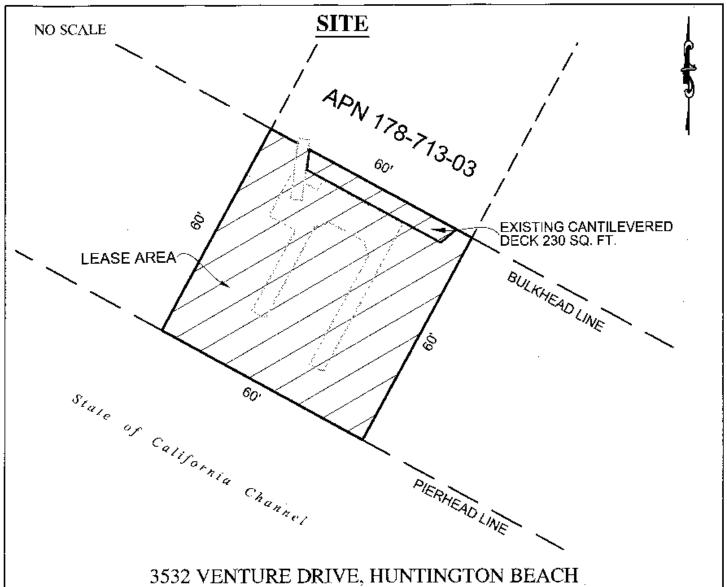

#### AREA, LAND TYPE, AND LOCATION:

Sovereign land in Huntington Harbour, adjacent to 3532 Venture Drive, Huntington Beach, Orange County.

#### **AUTHORIZED USE:**

Use and maintenance of an existing boat dock, access ramp, and cantilevered deck.

#### OTHER PERTINENT INFORMATION:

- On March 29, 2012, the Commission authorized a 10-year General Lease

   Recreational Use to Betty Yuen Cheng Liang, as Trustee for The Betty
   Yuen Cheng Liang 2010 Trust, under instrument dated September 9,
   2010, for an existing boat dock, access ramp, and cantilevered deck
   (Calendar Item C89, March 29, 2012). That lease will expire on January
   25, 2022.
- 2. This action is consistent with Strategy 2.2 of the Commission's Strategic Plan to ensure timely receipt of revenues and royalties from the use and development of State lands and minerals.