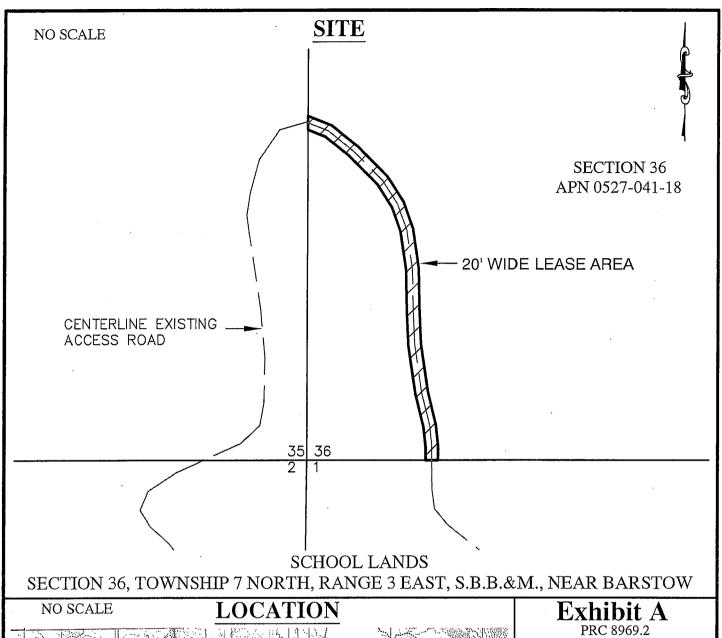

#### AREA, LAND TYPE, AND LOCATION:

0.21-acre parcel, more or less, of State-owned school land located within a portion of Section 36, Township 7 North, Range 3 East, SBM, near the city of Barstow, San Bernardino County.

#### **AUTHORIZED USE:**

Use and maintenance of an existing unpaved access road.

#### **EXHIBIT:**

A. Site and Location Map

interest in the subject or any other property.

PRC 8969.2
CALIFORNIA HIGHWAY
PATROL
APN 0527-041-18
GENERAL LEASE RIGHT-OF-WAY USE
SAN BERNARDINO COUNTY