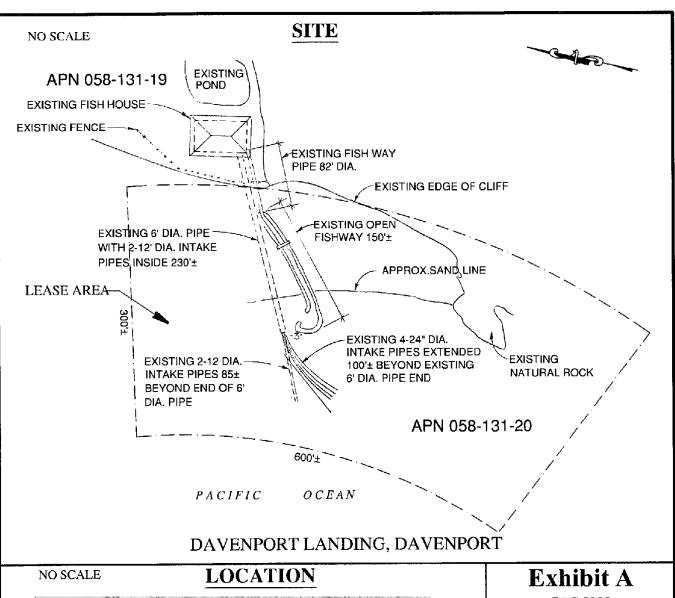

### AREA, LAND TYPE, AND LOCATION:

4.132 acres, more or less of sovereign land in the Pacific Ocean, offshore of Davenport Landing, Santa Cruz County.

#### **AUTHORIZED USE:**

The continued use and maintenance of concrete fishways and water intake lines serving an upland aquaculture production facility.

#### **EXHIBIT:**

A. Site and Location Map

#### MAP SOURCE: USGS OHAD

This Exhibit is solely for purposes of generally defining the lease premises, is based on unverified information provided by the Lessee or other parties and is not intended to be, nor shall it be construed as, a waiver or limitation of any State interest in the subject or any other property.

PRC 5092 SILVERKING OCEANIC FARMS

SANTA CRUZ COUNTY