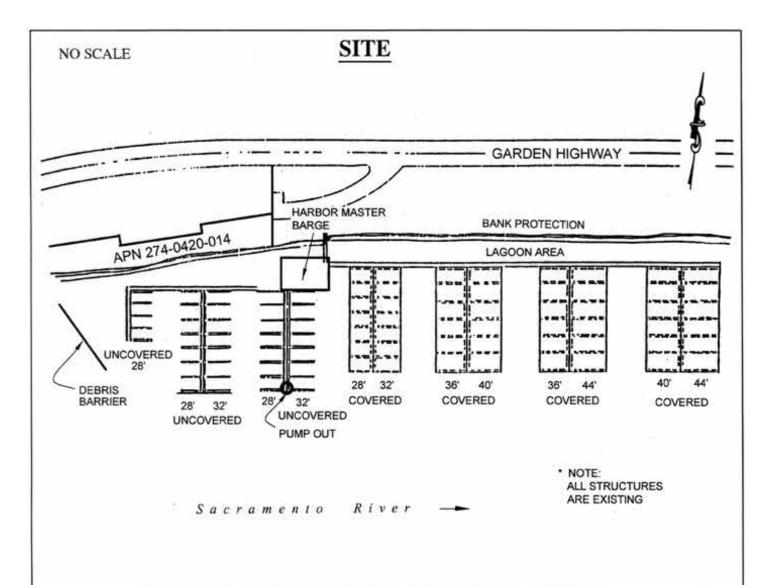

## **EXHIBIT:**

A. Site and Location Map

# 1801 GARDEN HIGHWAY, RIVER VIEW MARINA

This Exhibit is solely for purposes of generally defining the lease premises, is based on unverified information provided by the Lessee or other parties and is not intended to be, nor shall it be construed as, a waiver or limitation of any State interest in the subject or any other property.

# Exhibit A

RIVER VIEW MARINA, LP. PRC 6015.1 APN 274-0420-014 GENERAL LEASE -COMMERCIAL USE SACRAMENTO CO.