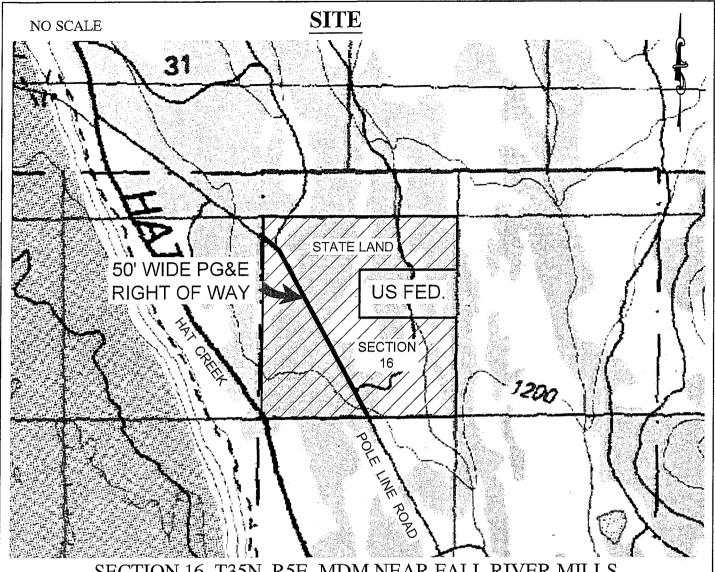

#### AREA, LAND TYPE, AND LOCATION:

6.8 acres, more or less, of State-owned school land located within a portion of Section 16, Township 35 North, Range 5 East, MDM, near Fall River Mills, Shasta County.

#### **AUTHORIZED USE:**

Continued use and maintenance of an existing 60 kV electric transmission line.

#### **EXHIBIT:**

A. Site and Location Map

#### **AUTHORIZATION:**

Approve the revision of rent for Lease No. PRC 5391.2 from \$306 per year to \$673 per year, effective October 27, 2016.

SECTION 16, T35N, R5E, MDM NEAR FALL RIVER MILLS

This Exhibit is solely for purposes of generally defining the lease premises, is based on unverified information provided by the Lessee or other parties and is not intended to be, nor shall it be construed as, a waiver or limitation of any State interest in the subject or any other property.

### Exhibit A

PRC 5391.2 PACIFIC GAS & ELECTRIC CO. GENERAL LEASE -**RIGHT-OF-WAY USE** SHASTA COUNTY