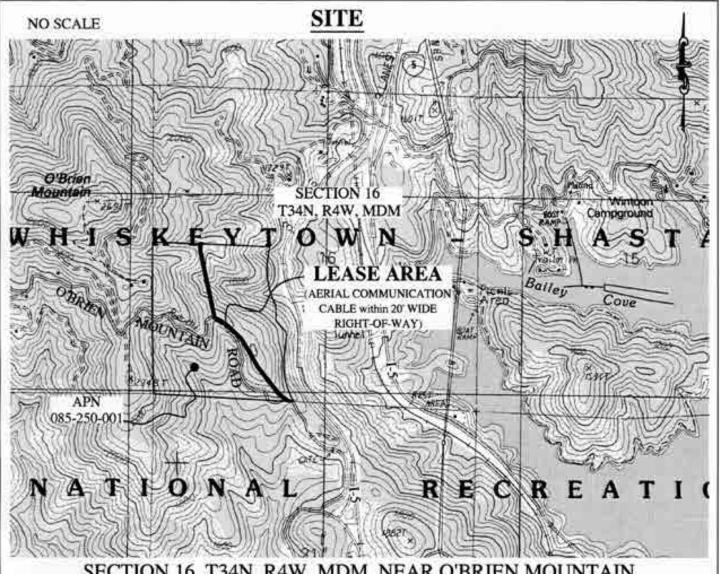

## AREA, LAND TYPE, AND LOCATION:

1.44 acres, more or less, of State-owned school land within a portion of Section 16, Township 34 North, Range 4 West, MDM, near O'Brien Mountain in the Shasta National Forest, Shasta County.

## **EXHIBIT:**

A. Site and Location Map

## NO SCALE LOCATION

MAP SOURCE: USGS QUAD

This Exhibit is solely for purposes of generally defining the lease premises, is based on unverified information provided by the Lessee or other parties and is not intended to be, nor shall it be construed as, a waiver or limitation of any State interest in the subject or any other property.

# Exhibit A

PRC 4829.2 PACIFIC BELL APN 085-250-001 GENERAL LEASE -RIGHT-OF-WAY USE SHASTA COUNTY