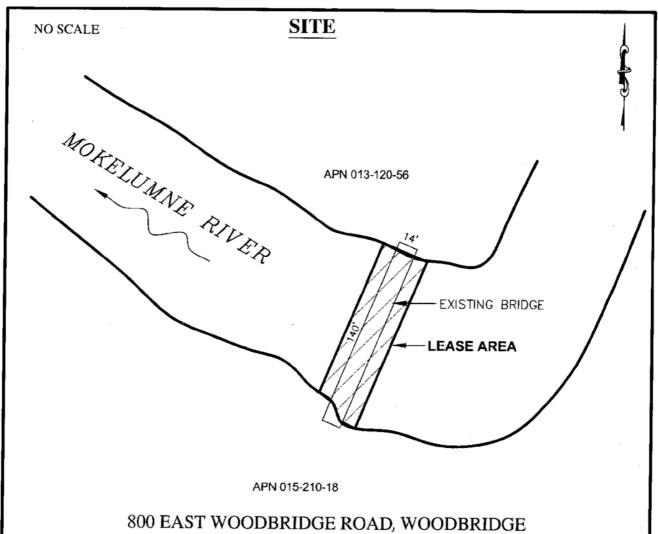

# AREA, LAND TYPE, AND LOCATION:

0.109 acre, more of less of sovereign land in the Mokelumne River, near the city of Woodbridge, San Joaquin County.

# **AUTHORIZED USE:**

The continued use and maintenance of an existing pedestrian bridge serving recreational golfing activities.

# Exhibit A

PRC 5028.1 WOODBRIDGE GOLF & COUNTRY CLUB APN 015-210-18, 013-120-56 GENERAL LEASE - RIGHT OF WAY USE SAN JOAQUIN COUNTY