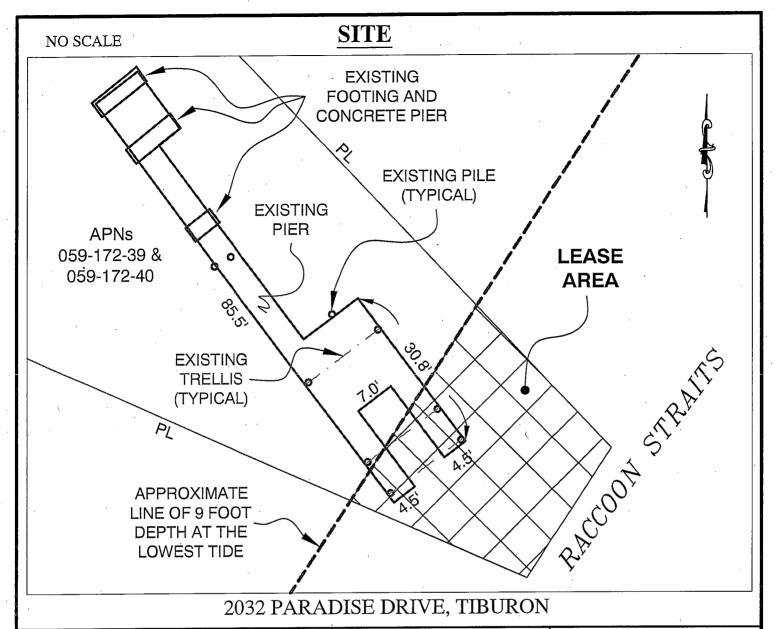

#### AREA, LAND TYPE, AND LOCATION:

Sovereign land in the Raccoon Strait, adjacent to 2032 Paradise Drive near Tiburon, Marin County.

#### **AUTHORIZED USE:**

The use and maintenance of an existing pier.

## Exhibit A

PRC 8942.1 LIZZA APN 059-172-39 & 40 GENERAL LEASE -RECREATIONAL USE MARIN COUNTY