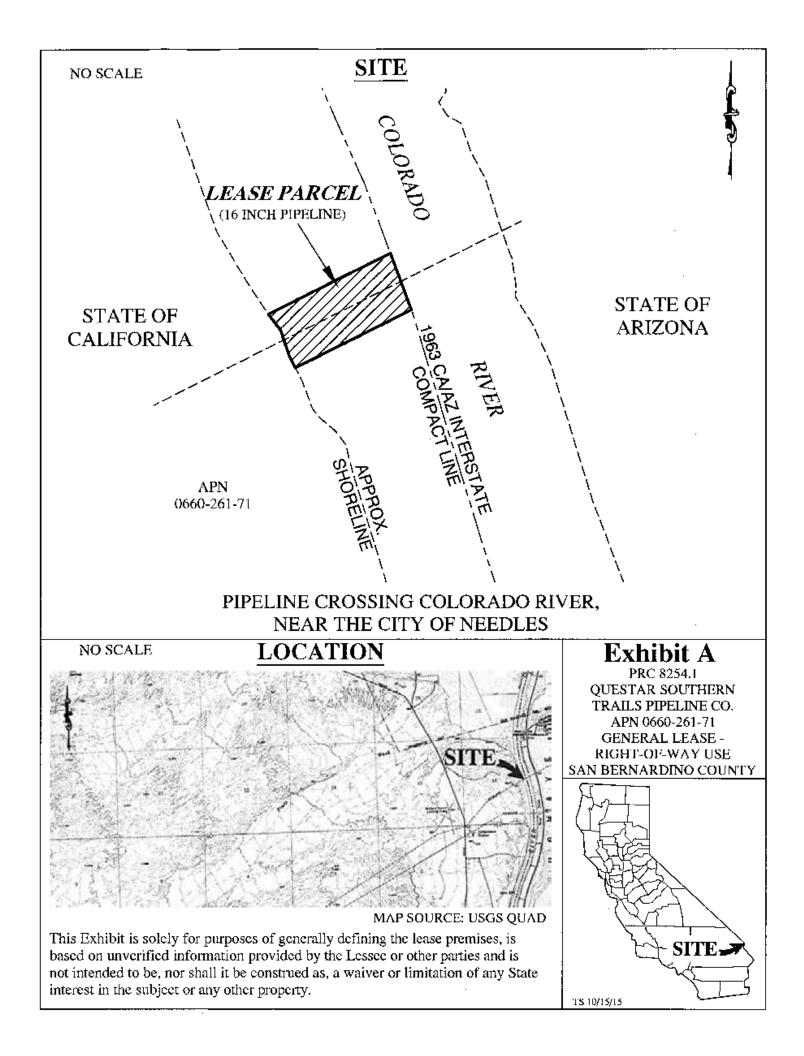

#### AREA, LAND TYPE, AND LOCATION:

Sovereign land located in the Colorado River, near Needles, San Bernardino County.

#### AUTHORIZED USE:

Operation and maintenance of a 16-inch natural gas pipeline.

### EXHIBIT:

A. Site and Location Map