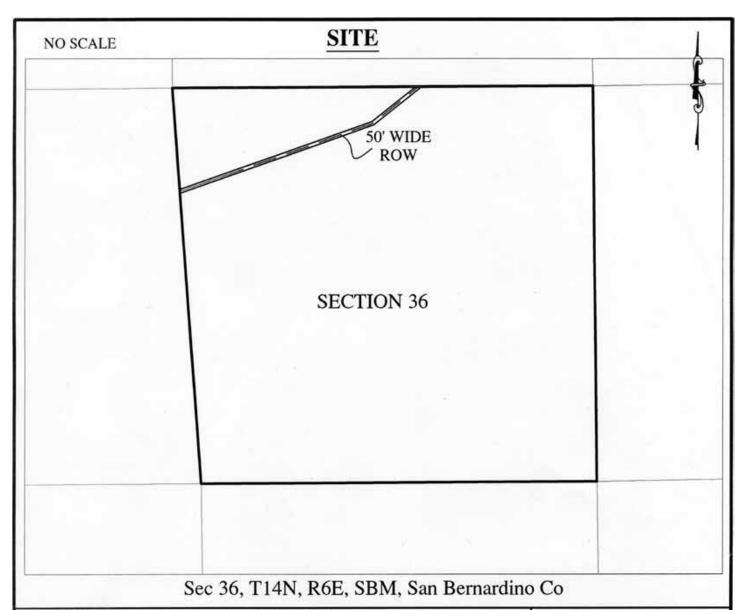

#### AREA, LAND TYPE, AND LOCATION:

4.10 acres, more or less, of State school land, administered by the Commission as Trustee of the School Land Bank Fund, located in a portion of Section 36, Township 14 North, Range 6 East, SBM, near Baker, San Bernardino County.

#### **EXHIBIT:**

A. Site and Location Map

## Exhibit A

PRC 7509.2
KERN RIVER GAS
TRANSMISSION CO.
GENERAL LEASE RIGHT-OF-WAY USE
SAN BERNARDINO COUNTY