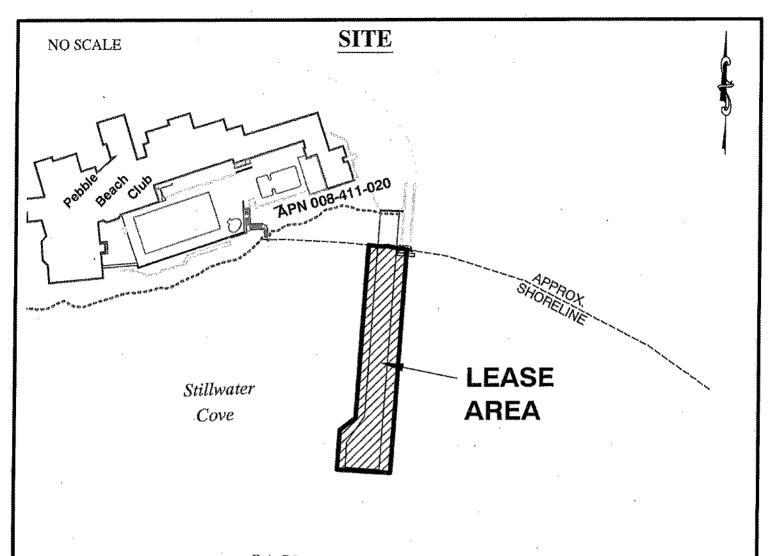

### AREA, LAND TYPE, AND LOCATION:

Sovereign land located in Stillwater Cove, Carmel Bay, Monterey County.

#### **AUTHORIZED USE:**

The continued use and maintenance of an existing multi-use pier.

### **EXHIBIT:**

A. Site and Location Map

### PEBBLE BEACH CLUB PIER, PEBBLE BEACH

MAP SOURCE: USGS QUAD

This Exhibit is solely for purposes of generally defining the lease premises, is based on unverified information provided by the Lessee or other parties and is not intended to be, nor shall it be construed as, a waiver or limitation of any State interest in the subject or any other property.

## Exhibit A

PRC 2714.1 PEBBLE BEACH COMPANY APN 008-411-020 GENERAL L'EASE-RECREATIONAL USE MONTEREY COUNTY