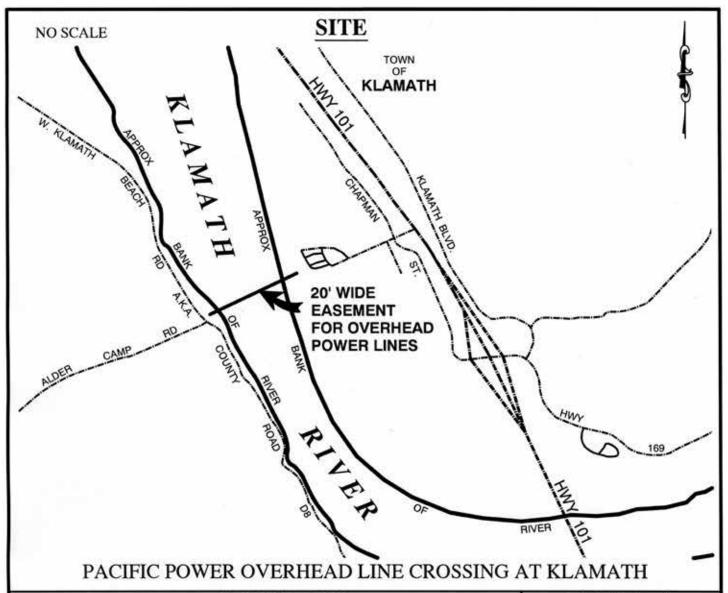

## AREA, LAND TYPE, AND LOCATION:

Sovereign land in the Klamath River, adjacent to Assessor's Parcel Number 140-130-28, near the town of Klamath, Del Norte County.

#### **AUTHORIZED USE:**

Continued use and maintenance of an existing overhead 12.5 kilovolt (kV) electrical power distribution line.

#### **EXHIBIT:**

A. Site and Location Map

# Exhibit A

PRC 4510.1 PACIFICORP APN 140-130-28 GENERAL LEASE -RIGHT-OF-WAY USE DEL NORTE COUNTY