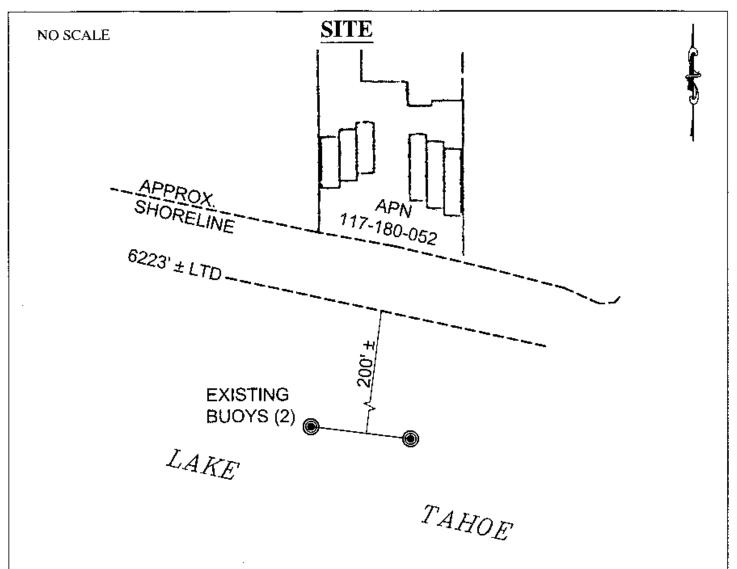

### AREA, LAND TYPE, AND LOCATION:

Sovereign land in Lake Tahoe, adjacent to 8000 North Lake Boulevard, near Kings Beach, Placer County.

#### **AUTHORIZED USE:**

Continued use and maintenance of two existing mooring buoys.

### Exhibit A

PRC 7806.1 SWEETBRIAR, INC. APN 117-180-052 GENERAL LEASE -RECREATIONAL USE PLACER COUNTY