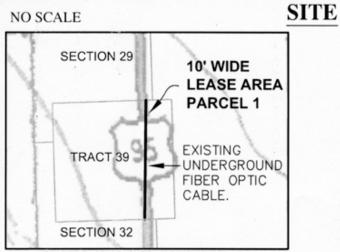

### AREA, LAND TYPE, AND LOCATION:

3.15 acres, more or less, of State school and lieu land within portions of Section 16, T8N, R17E, SBM, Sections 29 & 32, T12N, R20E, SBM, and Section 36, T10N, R19E, SBM, near the town of Homer, San Bernardino County.

### **AUTHORIZED USE:**

Continued use, and maintenance of an underground one-inch diameter fiber optic communications cable encased in a two-inch diameter high density polyethylene (HDPE) conduit as shown on the attached Exhibit A.

### **EXHIBIT:**

A. Site and Location Map

### FIBER OPTIC CABLE, SCHOOL LANDS

MAP SOURCE: USGS QUAD

This Exhibit is solely for purposes of generally defining the lease premises, is based on unverified information provided by the Lessee or other parties and is not intended to be, nor shall it be construed as, a waiver or limitation of any State interest in the subject or any other property.