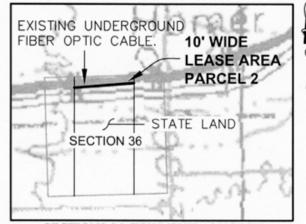

### AREA, LAND TYPE, AND LOCATION:

3.15 acres, more or less, of State school and lieu land within portions of Section 16, T8N, R17E, SBM, Sections 29 & 32, T12N, R20E, SBM, and Section 36, T10N, R19E, SBM, near the town of Homer, San Bernardino County.

### **AUTHORIZED USE:**

Continued use, and maintenance of an underground one-inch diameter fiber optic communications cable encased in a two-inch diameter high density polyethylene (HDPE) conduit as shown on the attached Exhibit A.

### **EXHIBIT:**

A. Site and Location Map

### FIBER OPTIC CABLE, SCHOOL LANDS

MAP SOURCE: USGS QUAD

This Exhibit is solely for purposes of generally defining the lease premises, is based on unverified information provided by the Lessee or other parties and is not intended to be, nor shall it be construed as, a waiver or limitation of any State interest in the subject or any other property.