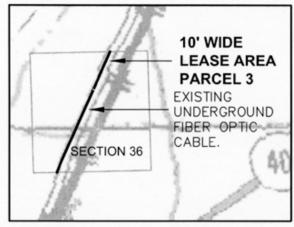

### AREA, LAND TYPE, AND LOCATION:

3.15 acres, more or less, of State school and lieu land within portions of Section 16, T8N, R17E, SBM, Sections 29 & 32, T12N, R20E, SBM, and Section 36, T10N, R19E, SBM, near the town of Homer, San Bernardino County.

### **AUTHORIZED USE:**

Continued use, and maintenance of an underground one-inch diameter fiber optic communications cable encased in a two-inch diameter high density polyethylene (HDPE) conduit as shown on the attached Exhibit A.

### **EXHIBIT:**

A. Site and Location Map

### FIBER OPTIC CABLE, SCHOOL LANDS

MAP SOURCE: USGS QUAD

This Exhibit is solely for purposes of generally defining the lease premises, is based on unverified information provided by the Lessee or other parties and is not intended to be, nor shall it be construed as, a waiver or limitation of any State interest in the subject or any other property.