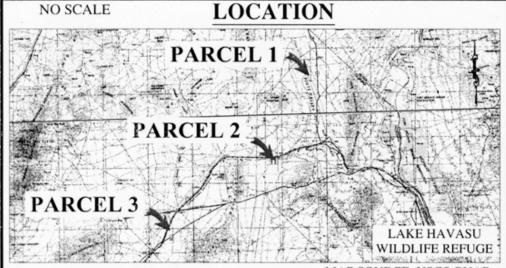

### AREA, LAND TYPE, AND LOCATION:

3.15 acres, more or less, of State school and lieu land within portions of Section 16, T8N, R17E, SBM, Sections 29 & 32, T12N, R20E, SBM, and Section 36, T10N, R19E, SBM, near the town of Homer, San Bernardino County.

### **EXHIBIT:**

A. Site and Location Map

### FIBER OPTIC CABLE, SCHOOL LANDS

MAP SOURCE: USGS QUAD

This Exhibit is solely for purposes of generally defining the lease premises, is based on unverified information provided by the Lessee or other parties and is not intended to be, nor shall it be construed as, a waiver or limitation of any State interest in the subject or any other property.