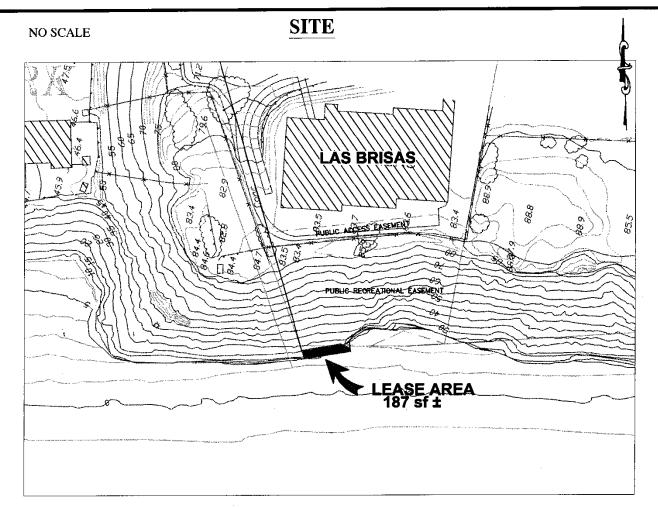

#### AREA, LAND TYPE, AND LOCATION:

0.004 acre, more or less, of sovereign land in the Pacific Ocean, Solana Beach San Diego County.

#### **AUTHORIZED USE:**

Continued use and maintenance of an existing seawall and seacave notch infill as shown on Exhibit A.

#### **EXHIBIT:**

A. Site and Location Map

# Exhibit A

PRC 8716.1 LAS BRISAS HOA APN 298-010-54 GENERAL LEASE-PROTECTIVE STRUCTURE SOLANA BEACH SAN DIEGO COUNTY