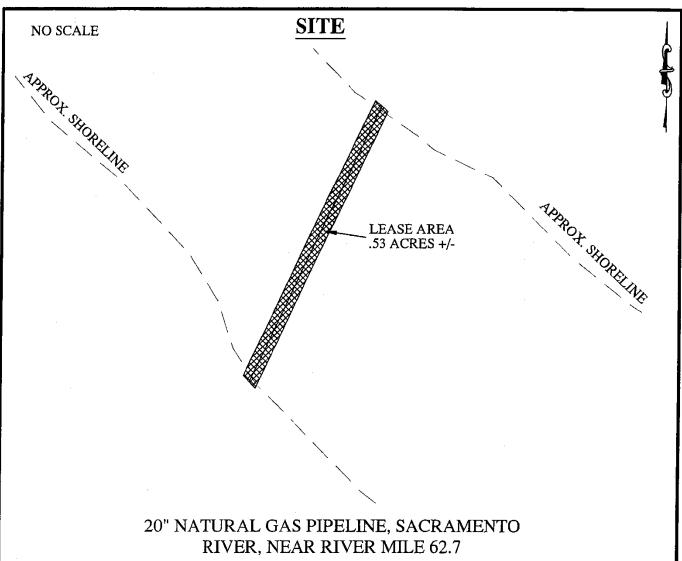

#### AREA, LAND TYPE, AND LOCATION:

0.54 acre, more or less, of sovereign land in the Sacramento River, in the cities of Sacramento and West Sacramento, Sacramento and Yolo Counties.

#### **AUTHORIZED USE:**

Continued use and maintenance of a 20-inch diameter welded steel natural gas pipeline as shown on Exhibit A.

#### **EXHIBIT:**

A. Site and Location Map

#### Exhibit A PRC 8664.1

PACIFIC GAS & ELECTRIC GENERAL LEASE -RIGHT-OF-WAY USE SACRAMENTO AND YOLO COUNTIES