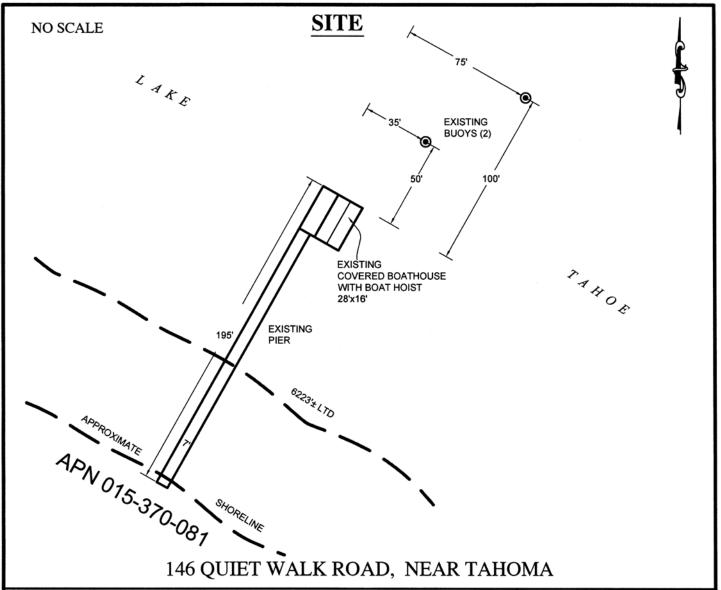

# AREA, LAND TYPE, AND LOCATION:

Sovereign land in Lake Tahoe, adjacent to 146 Quiet Walk Road, near Tahoma, El Dorado County.

# **AUTHORIZED USE:**

Continued use and maintenance of a pier, boathouse with boat hoist, and two mooring buoys as shown on the attached Exhibit A.

# OTHER PERTINENT INFORMATION:

On June 20, 2005, the Commission authorized a General Lease – Recreational Use with The Spanos Corporation, a California Corporation, for the continued use and maintenance of a pier, boathouse with boat hoist, and two mooring buoys. The Lessee does not qualify for rent-free status pursuant to Public Resources Code section 6503.5 since it is a commercial entity.

# Exhibit A

PRC 3543.1
THE SPANOS CORPORATION
APN 015-370-081
GENERAL LEASERECREATIONAL USE
EL DORADO COUNTY