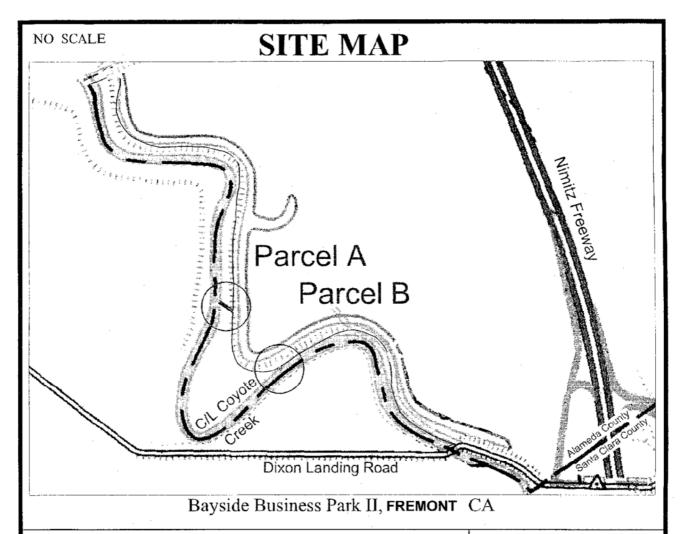

#### AREA, LAND TYPE, AND LOCATION:

0.07 acres, more or less, of sovereign land in Coyote Creek, near the city of Fremont, Alameda County.

#### **EXHIBIT:**

A. Site and Location Map

# **EXHIBIT A** PRC 8370.1

APN 519-0820-002-16 King & Lyons Culvert Right of Way Alameda County