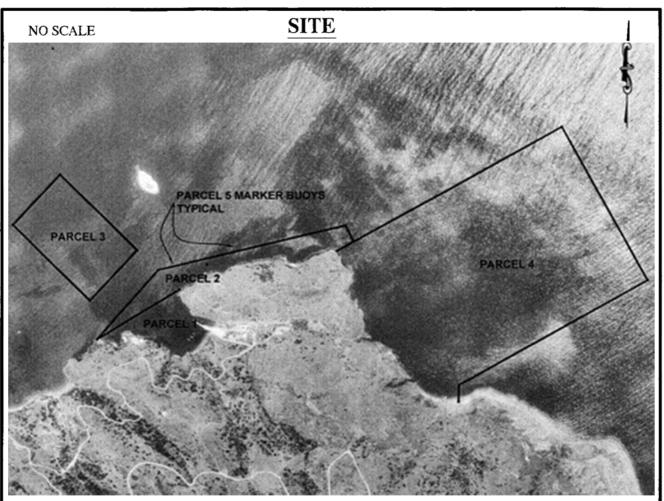

### **AUTHORIZED USE:**

The use and maintenance of existing marine research and educational facilities associated with the University of Southern California Wrigley Marine Science Center, which includes a concrete pier with two connecting floating docks, rock mole, concrete marine ramp, helicopter landing pad, 25 mooring buoys, six marker buoys, two seawater intake pipelines, undersea laboratory habitat areas and marine life refuge areas.

# NO SCALE LOCATION SANTA CATALANA ISTRAM COVE MAR SOURCE: USGS OF AD

This Exhibit is solely for purposes of generally defining the lease premises, is based on unverified information provided by the Lessee or other parties and is not intended to be, nor shall it be construed as, a waiver or limitation of any State interest in the subject or any other property.

## Exhibit A

PRC 3692
GENERAL LEASE COMMERCIAL USE
SANTA CATALINA IS.
LOS ANGELES COUNTY