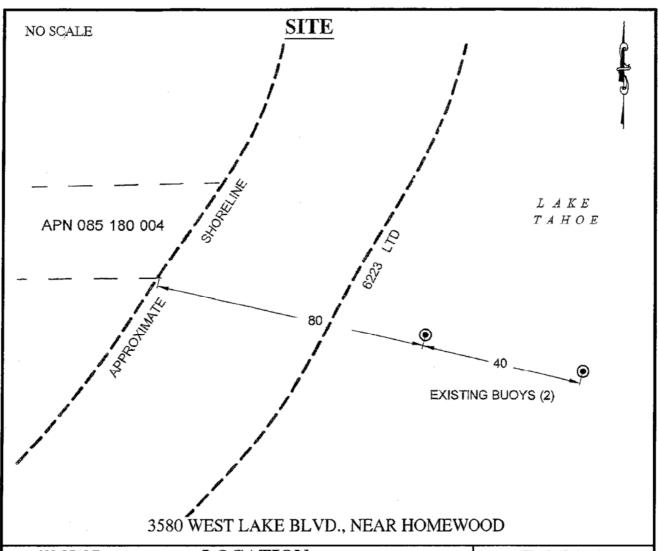

# AREA, LAND TYPE, AND LOCATION:

Sovereign land in Lake Tahoe, adjacent to 3580 West Lake Boulevard, near Homewood, Placer County.

#### **AUTHORIZED USE:**

Continued use and maintenance of two existing mooring buoys as shown on the attached Exhibit A.

# Exhibit A

PRC 7877.1
Shelby Best Family Partnership
APN 085-180-004
GENERAL LEASE
RECREATIONAL USE
PLACER COUNTY