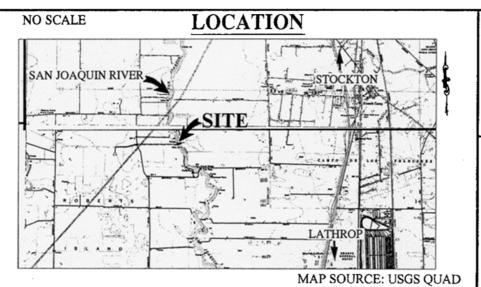

### AREA, LAND TYPE, AND LOCATION:

0.07 acres, more or less, of sovereign land in the San Joaquin River, near the city of Lathrop, San Joaquin County.

# SAN JOAQUIN RIVER ROBERTS ISLAND - NORTHEAST OF LATHROP

This Exhibit is solely for purposes of generally defining the lease premises, is based on unverified information provided by the Lessee or other parties and is not intended to be, nor shall it be construed as, a waiver or limitation of any State interest in the subject or any other property.

# Exhibit A

PRC 8734.1
VINTAGE PRODUCTION
CALIFORNIA, LLC
GENERAL LEASERIGHT-OF-WAY USE
SAN JOAQUIN COUNTY