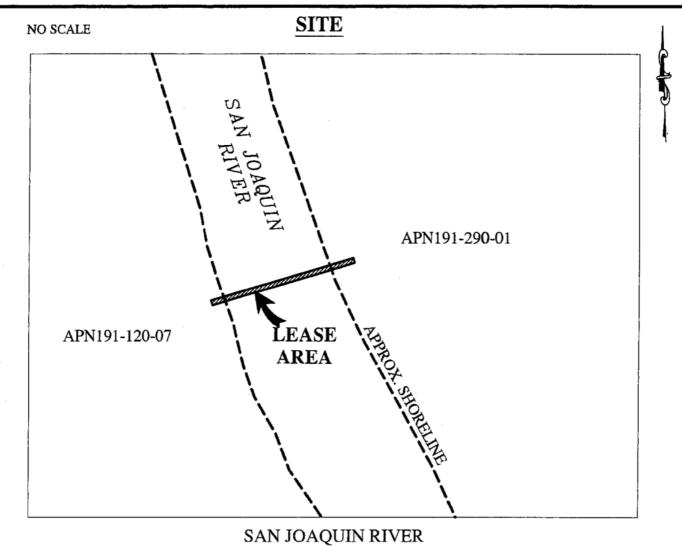

### AREA, LAND TYPE, AND LOCATION:

0.07 acres, more or less, of sovereign land in the San Joaquin River, near the city of Lathrop, San Joaquin County.

# SAN JOAQUIN RIVER ROBERTS ISLAND - NORTHEAST OF LATHROP

This Exhibit is solely for purposes of generally defining the lease premises, is based on unverified information provided by the Lessee or other parties and is not intended to be, nor shall it be construed as, a waiver or limitation of any State interest in the subject or any other property.

# Exhibit A

PRC 8734.1
VINTAGE PRODUCTION
CALIFORNIA, LLC
GENERAL LEASERIGHT-OF-WAY USE
SAN JOAQUIN COUNTY