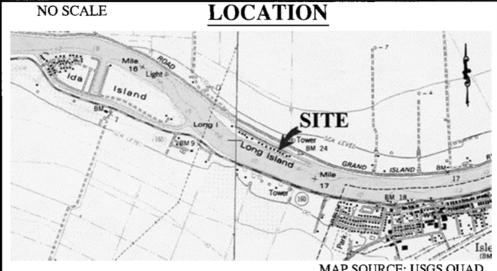

## AREA, LAND TYPE, AND LOCATION:

Sovereign land in the Sacramento River, adjacent to 17420 Long Island Road, near the city of Isleton, Sacramento County.

# 17420 LONG ISLAND ROAD, LONG ISLAND, NEAR ISLETON

MAP SOURCE: USGS QUAD

This Exhibit is solely for purposes of generally defining the lease premises, is based on unverified information provided by the Lessee or other parties and is not intended to be, nor shall it be construed as, a waiver or limitation of any State interest in the subject or any other property.