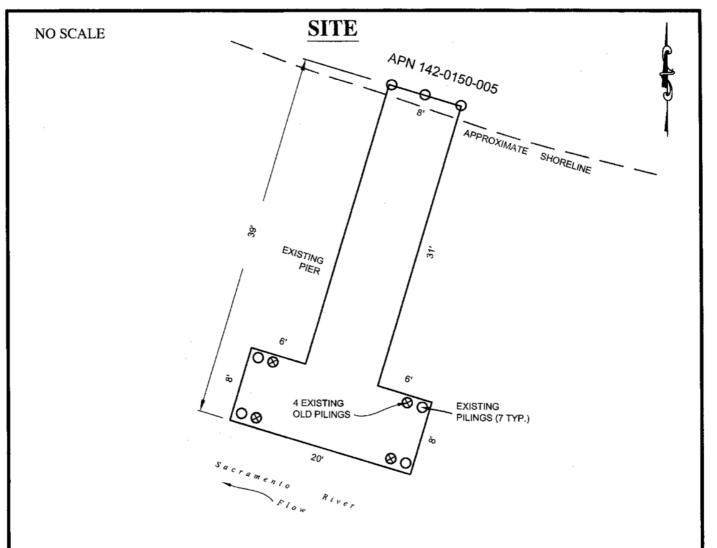

## AREA, LAND TYPE, AND LOCATION:

Sovereign land in the Sacramento River, adjacent to 17420 Long Island Road, near the city of Isleton, Sacramento County.

#### **AUTHORIZED USE:**

Continued use and maintenance of an existing uncovered fixed platform pier, walkway, and four pilings.

# Exhibit A

PRC 4785.1 MAN WAH WONG & BAO LING YU APN 142-0150-005 **GENERAL LEASE** RECREATIONAL USE SACRAMENTO COUNTY