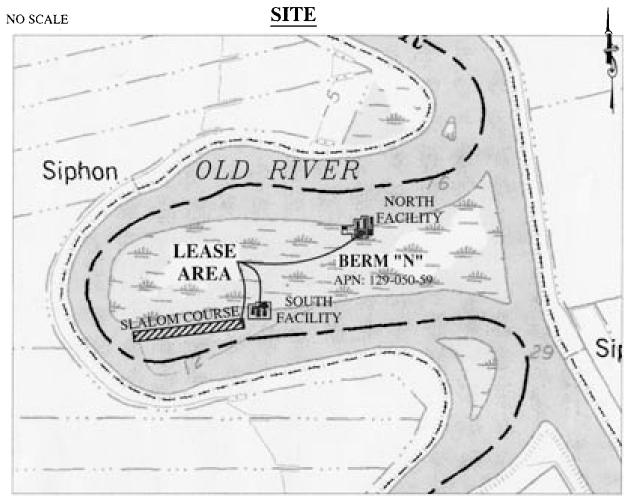

### AREA, LAND TYPE, AND LOCATION:

0.60 acres, more or less, of sovereign land in Old River and upland known as Berm N, near Bacon Island, San Joaquin County.

### **AUTHORIZED USE:**

Continued use and maintenance of two existing club buildings, one water ski jump, five uncovered floating boat docks, two decks, a storage room, covered patio, and ten slalom marker buoys with anchors as shown on Exhibit A.

### OTHER PERTINENT INFORMATION:

- On December 14, 2006, the Commission authorized a General Lease Recreational Use to Diablo Water Ski Club, a California Corporation. The lease will expire April 30, 2026.
- 2. The Lessee is a member's only water ski club which includes ten slalom marker buoys and one ski jump which are installed and used for five months each year beginning May 1<sup>st</sup> and ending September 30<sup>th</sup> at which time they are removed. The floating docks are attached to the upland facilities which include decks, patio and storage shed which are located on an island known as Berm N. The island berm is State sovereign land

### **EXHIBIT:**

A. Site and Location Map

### OLD RIVER BETWEEN BACON ISLAND AND PALM TRACT

This Exhibit is solely for purposes of generally defining the lease premises, is based on unverified information provided by the Lessee or other parties and is not intended to be, nor shall it be construed as, a waiver or limitation of any State interest in the subject or any other property.

## **Exhibit A**

PRC 6184
APN: 129-050-59
DIABLO WATER SKI CLUB
GENERAL LEASE
RECREATIONAL USE
SAN JOAQUIN COUNTY