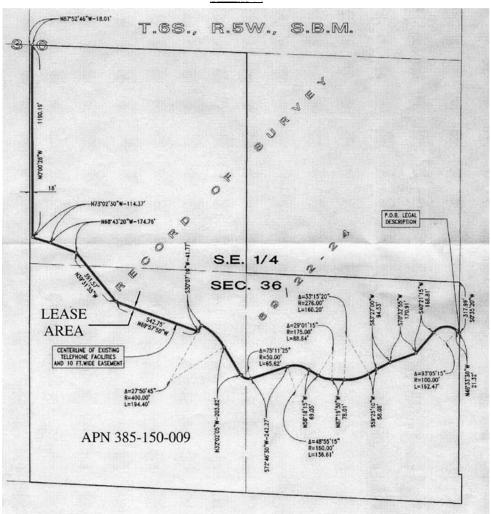

## STATE SCHOOL LANDS

 $W_{\frac{1}{2}}$  OF SE  $\frac{1}{4}$  & SE  $\frac{1}{4}$  OF SE  $\frac{1}{4}$ , SECTION 36, TOWNSHIP 6 SOUTH, RANGE 5 WEST, SAN BERNARDINO MERIDIAN

## **Exhibit A**

PRC 8208.2
VERIZON CALIFORNIA, INC.
APN 385-150-009
GENERAL LEASE RIGHT OF WAY USE
RIVERSIDE COUNTY