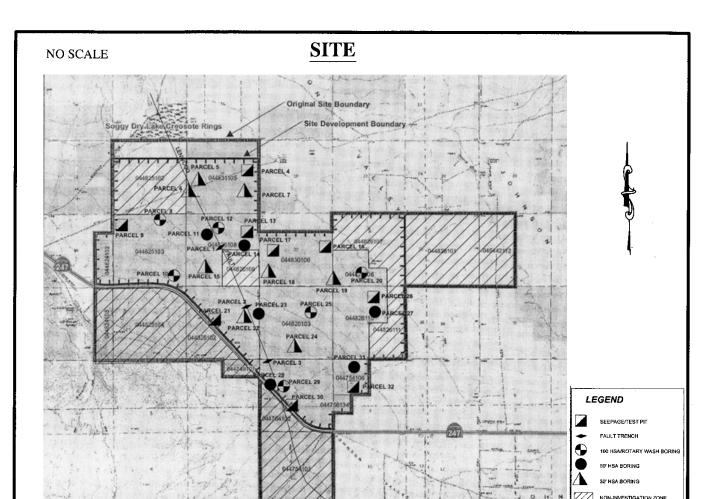

## STATE SCHOOL LANDS

PORTIONS OF SECTIONS 2 AND 3 TOWNSHIP 3 NORTH, RANGE 3 EAST AND SECTIONS 21, 26, 27, 28, 29, 33, 34 AND 35 TOWNSHIP 4 NORTH, RANGE 3 EAST, SAN BERNARDINO MERIDIAN

## Exhibit A

STATE SCHOOL LANDS

W 6005.115 SOLEL INC. GEOLOGIC SURVEY **PERMIT** SAN BERNARDINO **COUNTY** 