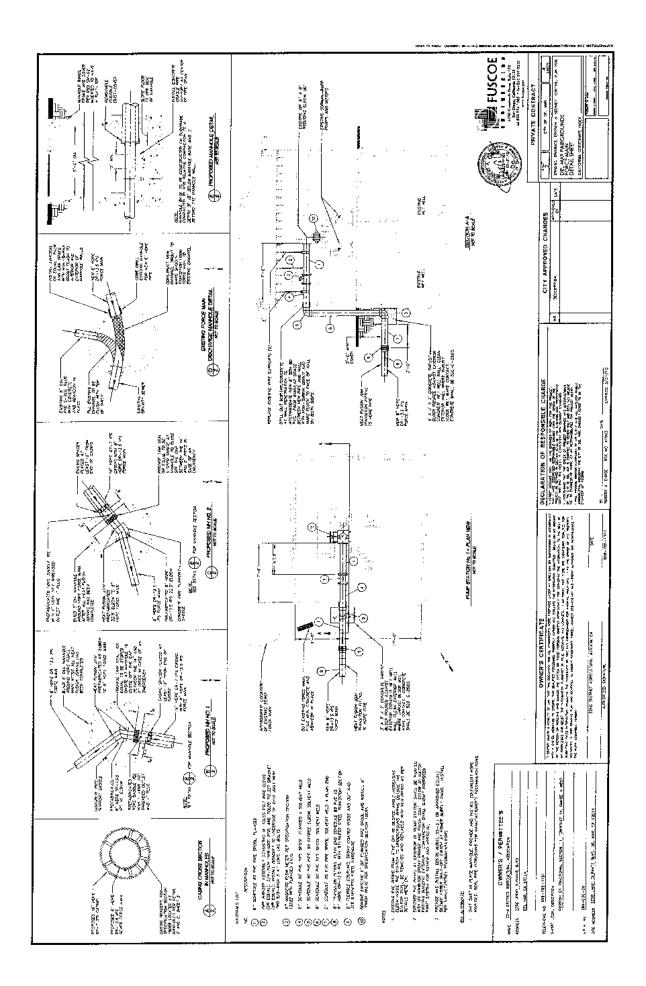

On October 17, 2008 the DAA was informed that the outer pipe size for the Sewer Forcemain project needed to be increased to 16" (originally proposed to be 14"). During review of the project, the California Coastal Commission, California State Lands Commission, and the City of Del Mar expressed their concerns over the proposed depth of cover of the new pipeline. Adjustments were made to increase the depths of cover to the maximum possible, taken safety factors into consideration and the existing connection points. As a result of the increased depth (increased pressure on the outer pipeline), it was determined that a thicker walled pipe would be required. A thicker walled 14" pipeline is available; however, the interior diameter of this pipeline would make the pull through process of the 8" interior pipeline extremely difficult. Although possible, the process would place undue stress on the outer pipeline that could jeopardize its structural integrity. A 16" pipeline would allow for a thicker wall and would result in larger interior diameters making the pull through process safer and more efficient.

An increased outer pipeline would require the use of larger drill bits. This would result in increased drilling returns. Based on calculations performed by Fuscoe Engineering, drill returns are expected to increase from 42 cubic yards (cy) to 61 cy (an increase of 19 cy). Construction BMPs would not be altered as a result and would be sufficient to ensure that the increase in returns does not pose a threat to downstream water bodies and will not result in increased erosion/sedimentation. The increase would require that additional haul truck trips be included. Based on the calculations performed by Fuscoe Engineering, one additional truck trip would be required to accommodate the extra returns.