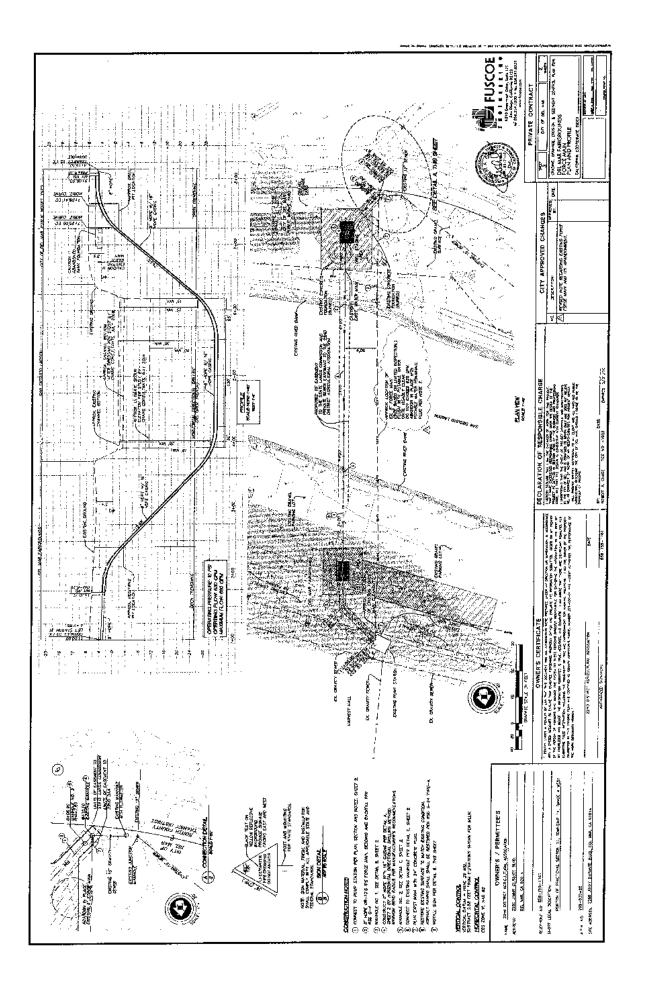

On October 17, 2008 the DAA was informed that the outer pipe size for the Sewer Forcemain project needed to be increased to 16" (originally proposed to be 14"). During review of the project, the California Coastal Commission, California State Lands Commission, and the City of Del Mar expressed their concerns over the proposed depth of cover of the new pipeline. Adjustments were made to increase the depths of cover to the maximum possible, taken safety factors into consideration and the existing connection points. As a result of the increased depth (increased pressure on the outer pipeline), it was determined that a thicker walled pipe would be required. A thicker walled 14" pipeline is available; however, the interior diameter of this pipeline would make the pull through process of the 8" interior pipeline extremely difficult. Although possible, the process would place undue stress on the outer pipeline that could jeopardize its structural integrity. A 16" pipeline would allow for a thicker wall and would result in larger interior diameters making the pull through process safer and more efficient.

An increased outer pipeline would require the use of larger drill bits. This would result in increased drilling returns. Based on calculations performed by Fuscoe Engineering, drill returns are expected to increase from 42 cubic yards (cy) to 61 cy (an increase of 19 cy). Construction BMPs would not be altered as a result and would be sufficient to ensure that the increase in returns does not pose a threat to downstream water bodies and will not result in increased erosion/sedimentation. The increase would require that additional haul truck trips be included. Based on the calculations performed by Fuscoe Engineering, one additional truck trip would be required to accommodate the extra returns.