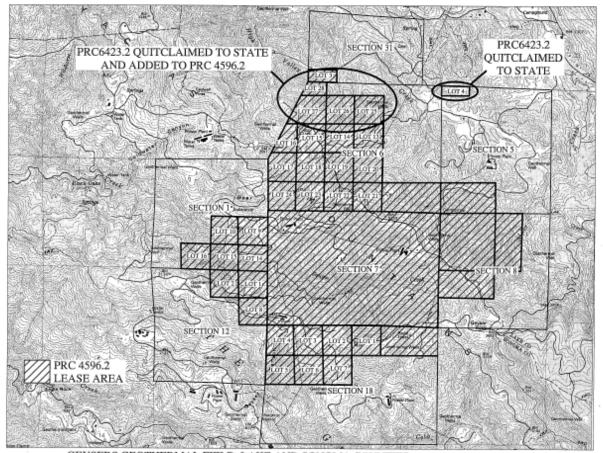

GEYSERS GEOTHERMAL FIELD, LAKE AND SONOMA COUNTIES PORTIONS OF SECTIONS 5, 6, 7, 8, 18, T 11 N, R 8 W PORTIONS OF SECTION 31, T 12 N, R 8 W PORTIONS OF SECTIONS 1, 12, T 11 N, R 9 W

MAP SOURCE: USGS QUAD

## Exhibit A

PRC 4596.2/6423.2 GEYSERS POWER CO. LLC. GEOTHERMAL LEASE SCHOOL LANDS SONOMA AND LAKE COUNTIES