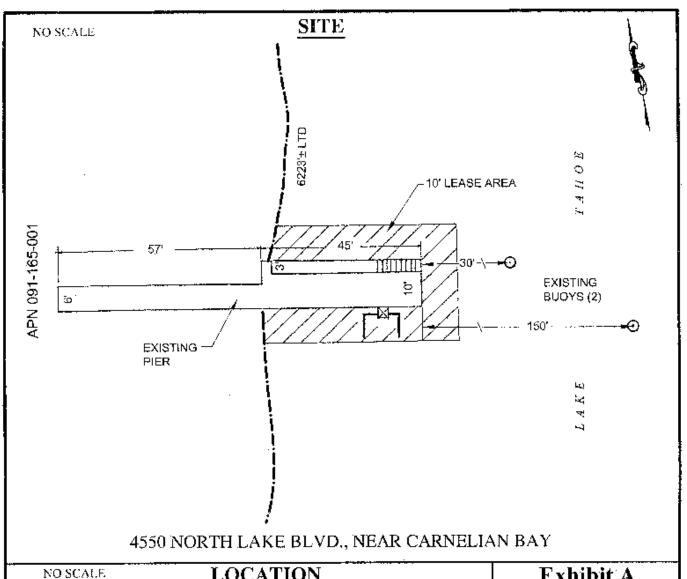

#### AREA, LAND TYPE, AND LOCATION:

Sovereign lands in Lake Tahoe, near Carnelian Bay, Placer County.

#### **AUTHORIZED USE:**

Use and maintenance of an existing pier, boat lift and two mooring buoys as shown on the attached Exhibit A.

This Exhibit is solely for purposes of generally defining the lease premises, is based on unverified information provided by the Lessee or other parties and is not intended to be, nor shall it be construed as, a waiver or limitation of any State interest in the subject or any other property.

### Exhibit A

PRC 8448.1 GORDON PROPERTIES, LP APN 091-165-001 GENERAL LEASE RECREATIONAL USE PLACER COUNTY