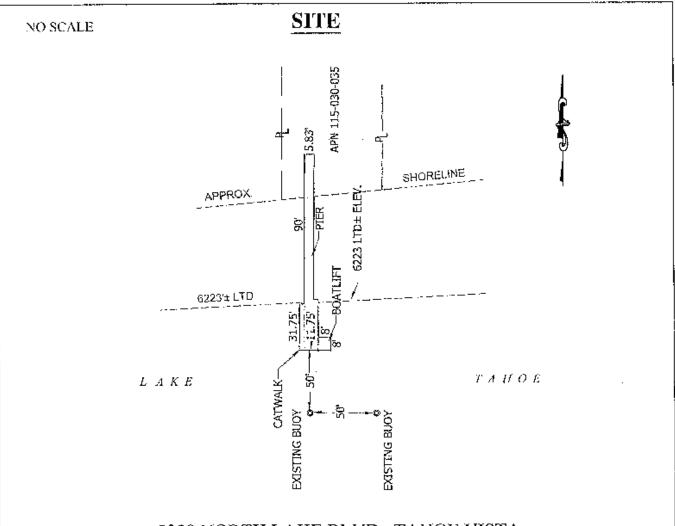

#### AREA, LAND TYPE, AND LOCATION:

0.088 acres, more or less, of sovereign lands in Lake Tahoe, near Tahoe Vista, Placer County.

#### **AUTHORIZED USE:**

Continued use, and maintenance of an existing pier, boat lift, and two mooring buoys.

## 5230 NORTH LAKE BLVD., TAHOE VISTA

This Exhibit is solely for purposes of generally defining the lease premises, is based on unverified information provided by the Lessee or other parties and is not intended to be, nor shall it be construed as, a waiver or limitation of any State interest in the subject or any other property.

### Exhibit A

PRC 1710.1 KOURETAS FAMILY L.P. APN 115-030-035 GENERAL LEASE RECREATIONAL USE PLACER COUNTY