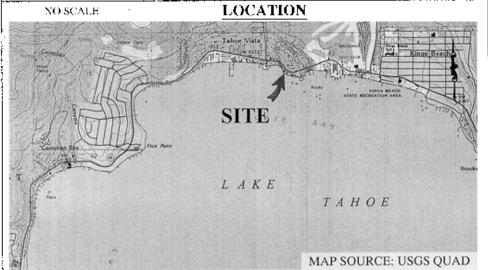

#### AREA, LAND TYPE, AND LOCATION:

0.088 acres, more or less, of sovereign lands in Lake Tahoe, near Tahoe Vista, Placer County.

## 5230 NORTH LAKE BLVD., TAHOE VISTA

This Exhibit is solely for purposes of generally defining the lease premises, is based on unverified information provided by the Lessee or other parties and is not intended to be, nor shall it be construed as, a waiver or limitation of any State interest in the subject or any other property.

### Exhibit A

PRC 1710.1 KOURETAS FAMILY L.P. APN 115-030-035 GENERAL LEASE RECREATIONAL USE PLACER COUNTY