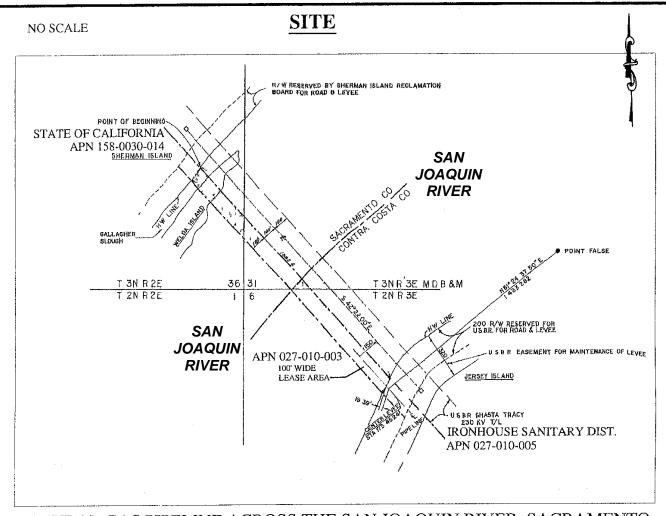

### AREA, LAND TYPE, AND LOCATION:

4.38 acres, more or less, of sovereign lands in the San Joaquin River, near the city of Antioch, Sacramento and Contra Costa counties.

### **AUTHORIZED USE:**

Continued use and maintenance of an existing eight-inch diameter natural gas pipeline as shown on Exhibit A.

# NATURAL GAS PIPELINE ACROSS THE SAN JOAQUIN RIVER, SACRAMENTO & CONTRA COSTA COUNTIES

This Exhibit is solely for purposes of generally defining the lease premises, is based on unverified information provided by the Lessee or other parties and is not intended to be, nor shall it be construed as, a waiver or limitation of any State interest in the subject or any other property.

### Exhibit A

PRC 3768.1 CPN PIPELINE COMPANY GENERAL LEASE RIGHT-OF-WAY USE