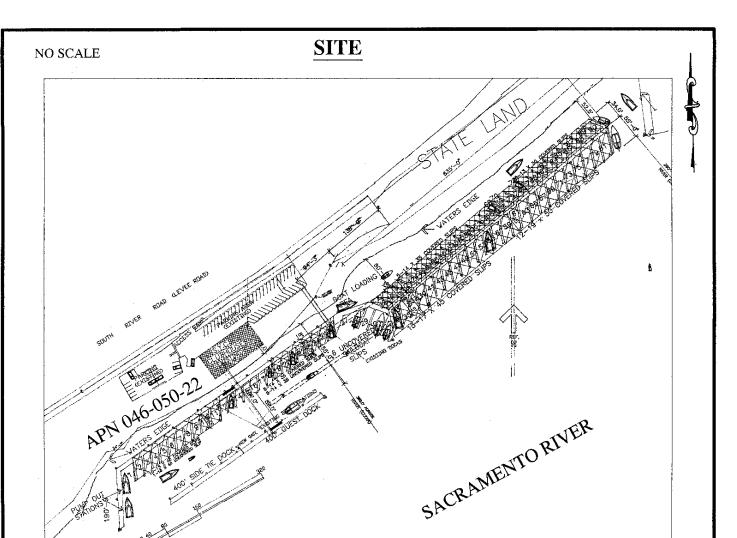

### AREA, LAND TYPE, AND LOCATION:

5.203 acres, more or less, of sovereign lands in the Sacramento River, near the city of West Sacramento, Yolo County.

### **AUTHORIZED USE:**

Continued use and maintenance of a private yacht club which includes 90 individual slips, a debris diverter, 400 feet of guest dockage, 400 feet of side-tie dockage, and two sewage pumpout stations.

### **Exhibit A**

WP 5512.1
SACRAMENTO YACHT CLUB
APN 046-050-22
GENERAL LEASE
RECREATIONAL USE
SACRAMENTO COUNTY