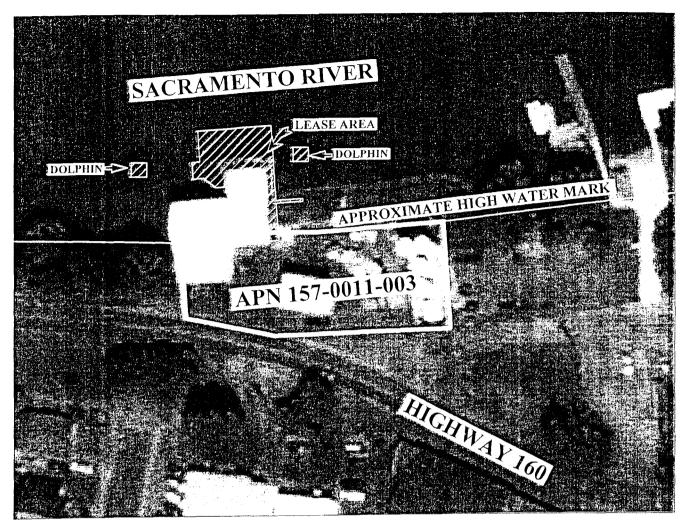

# AREA, LAND TYPE, AND LOCATION:

0.116 acres, more or less, of sovereign lands in the Sacramento River, near the city of Isleton, Sacramento County.

# **AUTHORIZED USE:**

Retail marine supply facilities, which includes a portion of a warehouse, office building, pilings and two dolphins.

# Exhibit A

PRC 5072.1
RAMOS OIL
APN 157-0011-003
GENERAL LEASE
COMMERCIAL USE
ISLETON
SACRAMENTO COUNTY