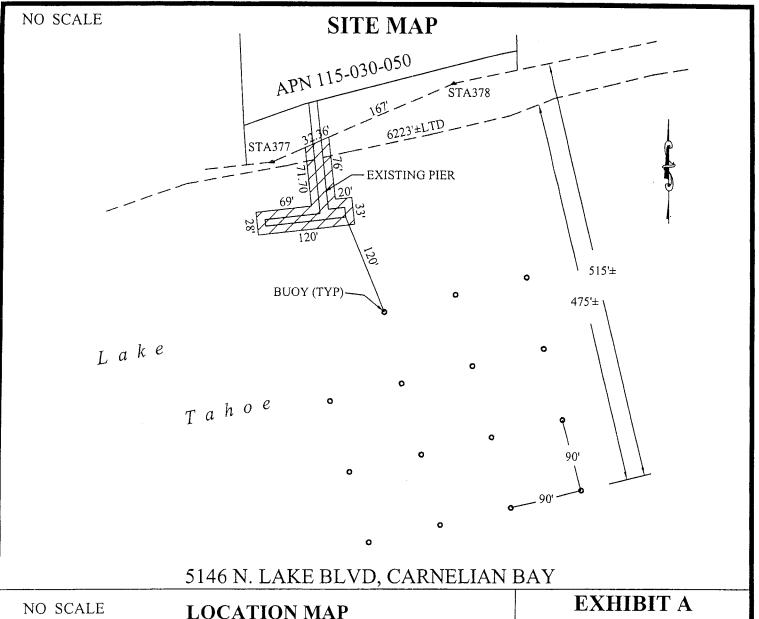

#### **AUTHORIZED USE:**

Continued use, operation and maintenance of a commercial dock/breakwater, a fueling facility and 15 mooring buoys as shown on the attached Exhibit A.

#### **EXHIBIT:**

A. Site and Location Map

PRC 5680.1
GENERAL LEASE COMMERCIAL
SIERRA BOAT COMPANY
APN 115-030-050
Lake Tahoe