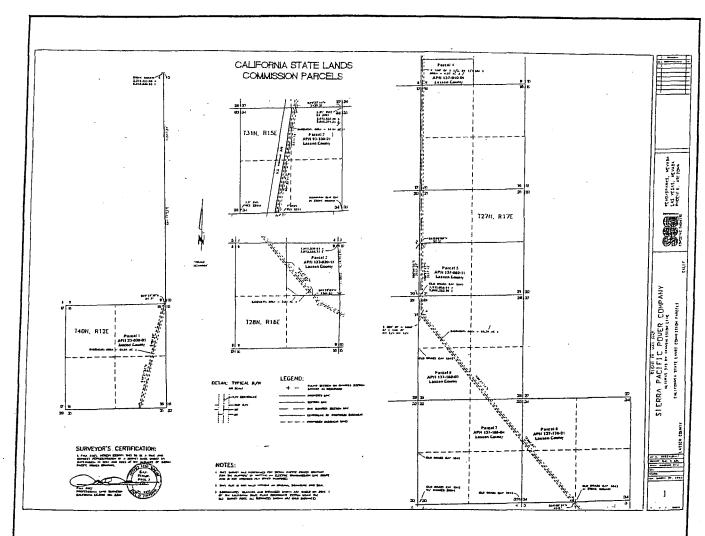

#### **AUTHORIZED USE:**

Continued use and maintenance of a 345,000 volt (345 kV) overhead electric transmission line, as shown on the attached Exhibit A.

### **EXHIBIT:**

A. Site and Location Map

# EXHIBIT "A" PRC 7903.2

Sierra Pacific Power
Transmission Line R/W

School Lands MODOC & LASSEN COUNTIES

000071

002219

HUSTEAD 5/21/2007