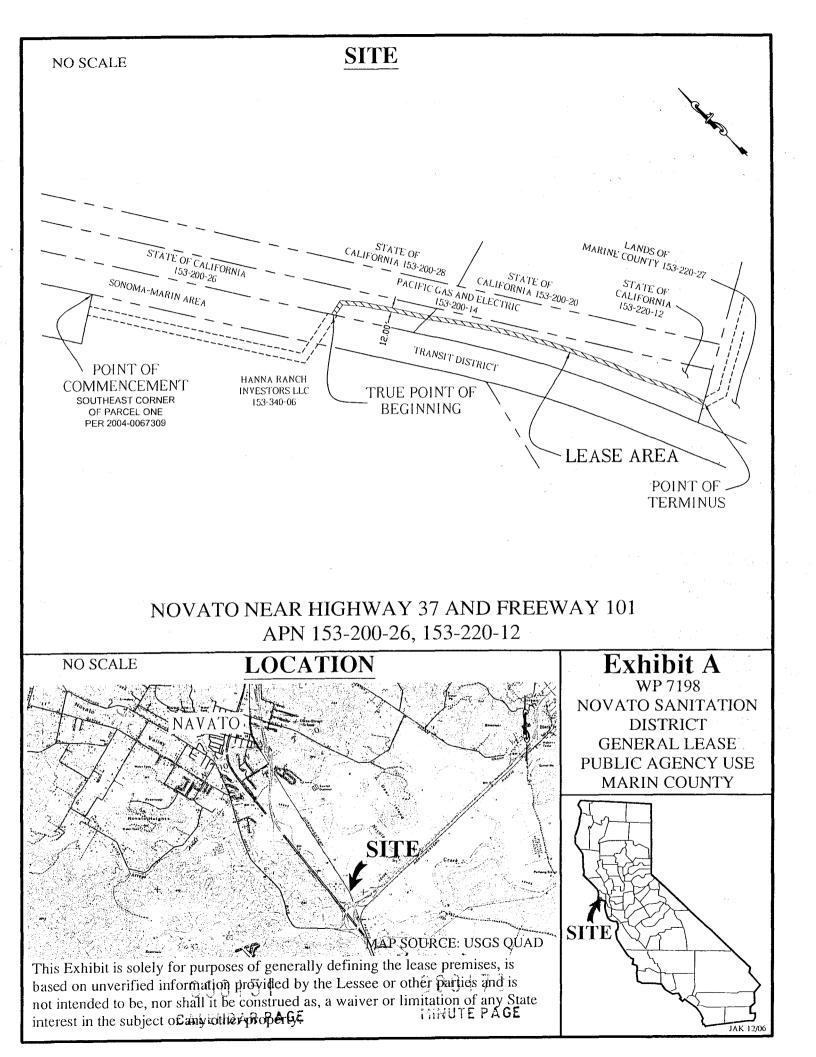

#### EXHIBITS:

- A. Location Map Lease Premises
- A-1. Location Map Temporary Construction Easement
- B. Land Description of Lease Premises and Temporary Construction Easement

#### EXHIBIT B SEWER LEASE AREA LAND DESCRIPTION

All those certain Sovereign Lands situate in the City of Novato, County of Marin, State of California, being a portion of the lands of the State of California, being a portion of Parcel One as described by deed recorded February 28, 1977 under instrument number 9293, in Book 3159 at page 445 of Official Records of said county, being a sewer lease area over a strip of land 12.00 feet wide, the centerline of which is more particularly described as follows:

**Commencing** at a point on the westerly line of the Lands of Sonoma-Marin Area Rail Transit District (SMART), as described by deed recoded March 27,2006, under Recorder's Serial No. 06-18841, records of said county, said point being the northeast corner of Parcel One of the lands of Lands of Hanna Ranch Investors, LLC, as described by deed recorded July 30, 2004 in document number 2004-0067309, said document was rerecorded to correct the "State of the Grantee" August 16, 2004 in document number 2004-0072129 of Official Records of said county;

Thence along said westerly line, South 32° 26' 55" East 657.55 feet;

Thence departing said westerly line, and entering the lands of said district, North 79° 30' 33" East 97.04 feet to the easterly line of the lands of said district and the **True Point of Beginning**;

Thence along said line, South 17° 51' 01" East 35.40 feet to the **Point of Terminus** on the north line of and distant North 60° 46' 46" East 58.52 feet from the northwest corner of Parcel 1, of the Lands of the County of Marin, as described by deed recorded March 2, 1966 in Book 2029 at Page 1, of Official Records said county.