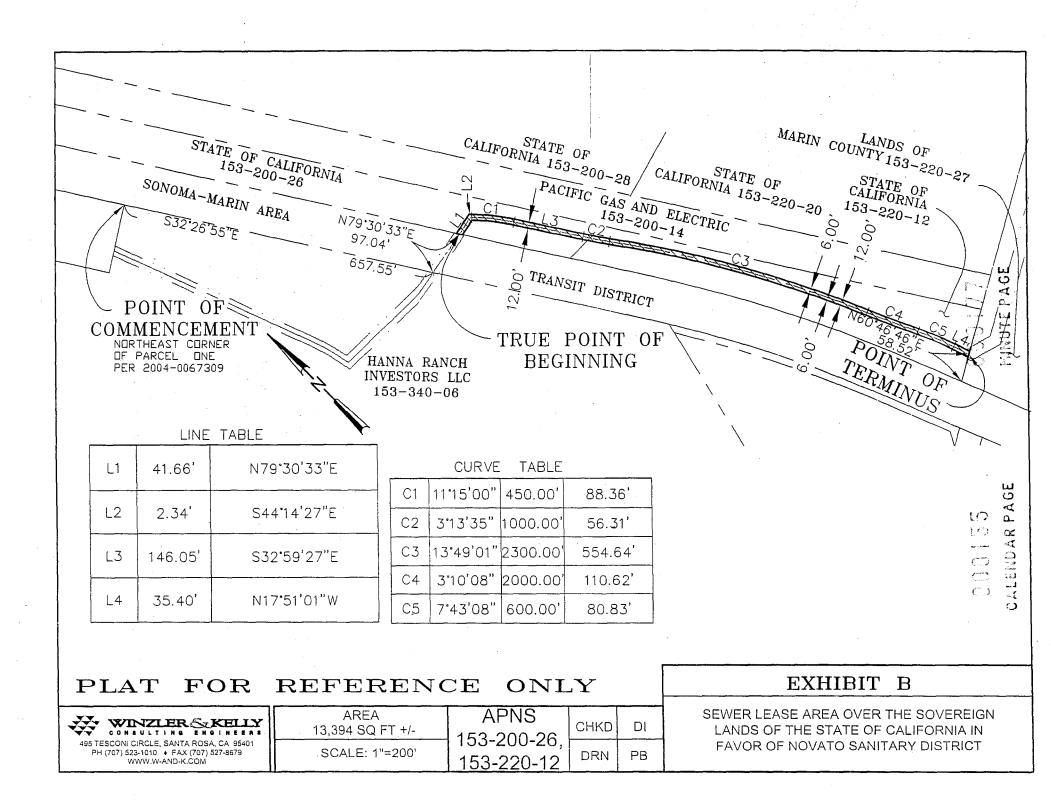

#### EXHIBIT B SEWER LEASE AREA LAND DESCRIPTION

All those certain Sovereign Lands situate in the City of Novato, County of Marin, State of California, being a portion of the lands of the State of California, being a portion of Parcel One as described by deed recorded February 28, 1977 under instrument number 9293, in Book 3159 at page 445 of Official Records of said county, being a sewer lease area over a strip of land 12.00 feet wide, the centerline of which is more particularly described as follows:

**Commencing** at a point on the westerly line of the Lands of Sonoma-Marin Area Rail Transit District (SMART), as described by deed recoded March 27,2006, under Recorder's Serial No. 06-18841, records of said county, said point being the northeast corner of Parcel One of the lands of Lands of Hanna Ranch Investors, LLC, as described by deed recorded July 30, 2004 in document number 2004-0067309, said document was rerecorded to correct the "State of the Grantee" August 16, 2004 in document number 2004-0072129 of Official Records of said county;

Thence along said westerly line, South 32° 26' 55" East 657.55 feet;

Thence departing said westerly line, and entering the lands of said district, North 79° 30' 33" East 97.04 feet to the easterly line of the lands of said district and the **True Point of Beginning**;

Thence departing said easterly line, and entering said Sovereign lands to, North 79° 30' 33" East 41.66 feet;

Thence South 44° 14' 27" East 2.34 feet to the beginning of a tangent curve, concave to the southwest, having a central angle of 11° 15' 00" and a radius of 450.00 feet;

Thence southeasterly along said curve, 88.36 feet to the beginning of a tangent line;

Thence along said line, South 32° 59' 27" East 146.05 feet to the beginning of a tangent curve, concave to the northeast, have a central angle of 03° 13' 35" and a radius of 1000.00 feet;

Thence southeasterly along said curve, 56.31 feet to the beginning of a reverse curve, concave to the southwest, having a central angle of 13° 49' 01" and a radius of 2300.00 feet;

Thence southeasterly along said curve, 554.65 feet to the beginning of a reverse curve, concave to the northeast, having a central angle of 03° 10' 08" and a radius of 2000.00 feet;

Thence southeasterly along said curve, 110.62 feet to the beginning of a reverse curve, concave to the southwest, having a central angle of 07° 43' 08" and a radius of 600.00 feet;

Thence southeasterly along said curve, 80.83 feet to the beginning of a tangent line;

Thence along said line, South 17° 51' 01" East 35.40 feet to the **Point of Terminus** on the north line of and distant North 60° 46' 46" East 58.52 feet from the northwest corner of Parcel 1, of the Lands of the County of Marin, as described by deed recorded March 2, 1966 in Book 2029 at Page 1, of Official Records said county.

The distances contained herein are grid distances to obtain ground level distances multiply by 1.0000538872. Containing 13,394 Sq. Ft. more or less