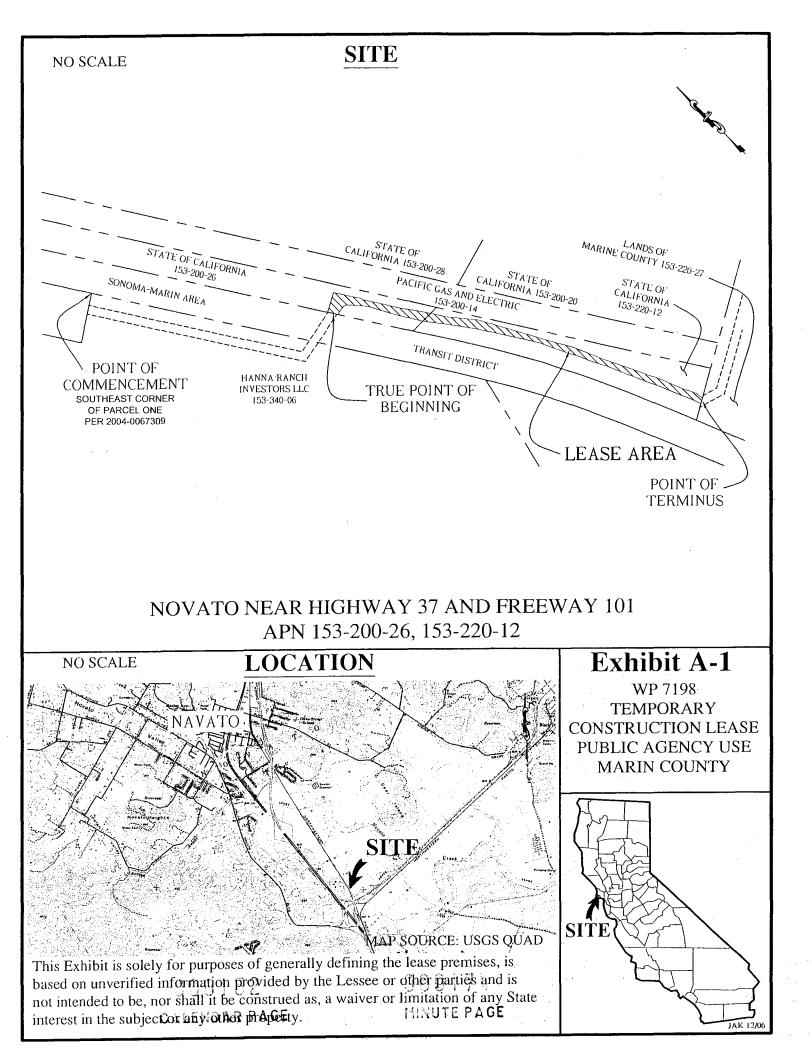

#### EXHIBITS:

- A. Location Map Lease Premises
- A-1. Location Map Temporary Construction Easement
- B. Land Description of Lease Premises and Temporary Construction Easement

#### EXHIBIT B TEMPORARY CONSTRUCTION LEASE AREA LAND DESCRIPTION

WP7198

All those certain Sovereign Lands situate in the City of Novato, County of Marin, State of California, being a portion of the lands of the State of California, being a portion of Parcel One as described by deed recorded February 28, 1977 under instrument number 9293, in Book 3159 at page 445 of Official Records of said county, being a temporary construction lease area, which is more particularly described as follows:

**Commencing** at a point on the westerly line of the Lands of Sonoma-Marin Area Rail Transit District (SMART), as described by deed recoded March 27, 2006, under Recorder's Serial No. 06-18841, records of said county, said point being the northeast corner of Parcel One of the lands of Lands of Hanna Ranch Investors, LLC, as described by deed recorded July 30, 2004 in document number 2004-0067309 said document was rerecorded to correct the "State of the Grantee" August 16,2004 in document number 2004-0072129 of Official Records of said county;

Thence along said westerly line, South 32° 26' 55" East 657.55 feet;

Thence departing said westerly line, and entering the lands of said district, North 79° 30' 33" East 97.04 feet to the easterly line of the lands of said District and the **True Point of Beginning**;

Thence North 32° 26' 55" West 19.37 feet the True Point of Beginning;

The basis of bearing for this description is West line of the Lands of Sonoma-Marin Area Rail Transit District (SMART), taken as North 32° 26'55" West as shown upon that certain Parcel Map entitled "Record of Survey, Lot Line Adjustment of Lot line between Parcels 2 and 3 per Parcel Map 16 p.m. 67 Lands of Novato Center", filed for record June 22, 1982 in Book 17 of Surveys, at Page 76, records of said county.