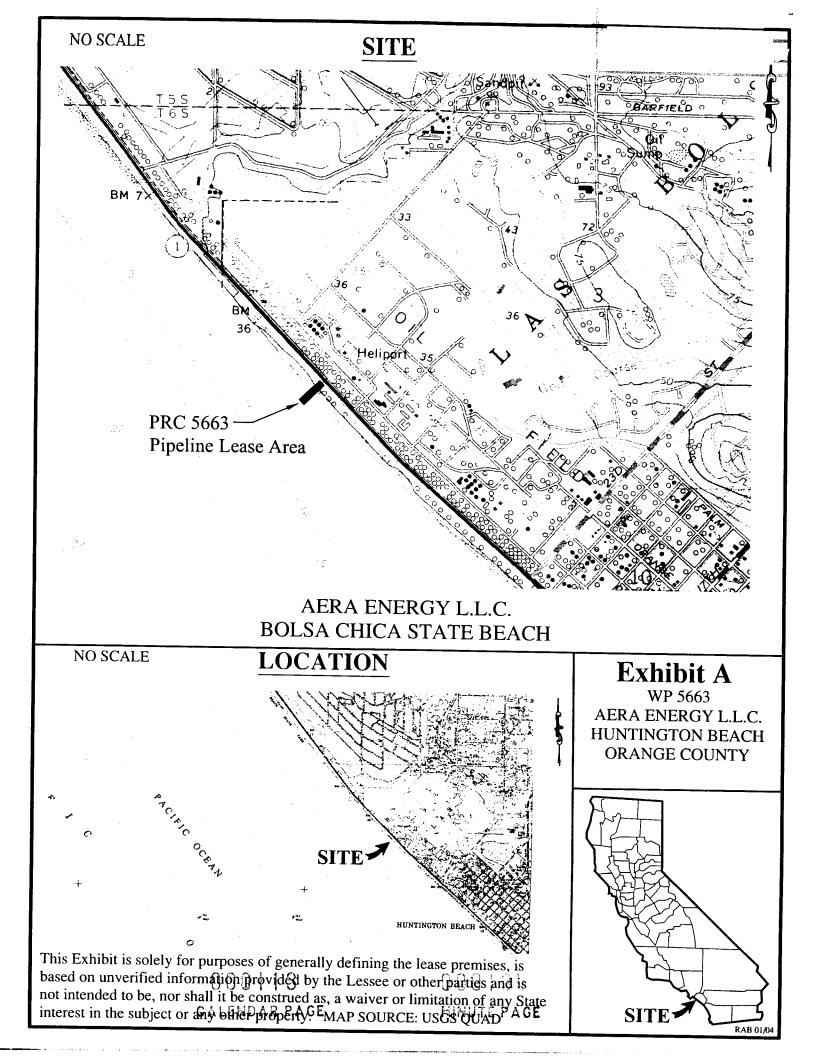

# AREA, LAND TYPE, AND LOCATION:

State-owned lands under Bolsa Chica State Beach, Huntington Beach, Orange County.

# **OTHER PERTINENT INFORMATION:**

- 1. Assignee has a right to use the uplands adjoining the leased lands and the easement.
- The Assignee is the current lessee and operator of State Oil and Gas Leases PRC 392, 425 and 426, all of which are produced from wells drilled from Platform Emmy. The pipelines and appurtenant facilities are

-1-

000107 Calendar page

COCI23 NINUTE PAGE

located within Oil and Gas Lease PRC 425, except for a portion of the facilities that are located under Bolsa Chica State Beach. The facilities consist of:

- 1. One 12" crude oil emulsion line
- 2. One 3" High Pressure gas line installed within an 8" out-of-service line
- 3. One 4" Low Pressure gas line installed within a 6" out-of-service line
- 4. One 8" crude oil emulsion line, currently idle, installed within a 14" out-of-service line
- 5. One 8" out of service seawater line
- 6. One 3" freshwater line
- 7. One 2 1/2" electrical power cable

In 1974, the State Department of Parks and Recreation (DPR) acquired the beach property from the Huntington Beach Company, subject to all existing easements and rights of way. In 1978, Aminoil contacted Commission staff to request a right of way to use the pipeline facilities under Bolsa Chica State Beach in conjunction with new production from State Oil and Gas Lease PRC 426. Aminoil had existing easements dated August 25, 1938 and November 28, 1949, from the private property owners for development, operations and production from State Leases PRC 392 and 425. The DPR, as owner of the property, agreed to transfer control and possession of a portion of the beach area to the State Lands Commission. The area described in the Agreement encompasses approximately one acre and is situated between the Ordinary High Water Mark of 1938 (as established pursuant to Boundary Line Agreement 84 dated November 17, 1966, between the State Lands Commission and the Huntington Pacific Corporation) and Pacific Coast Highway. Commission staff has confirmed that the pipeline facilities do not impact the area proposed for the Bolsa Chica Restoration Project.