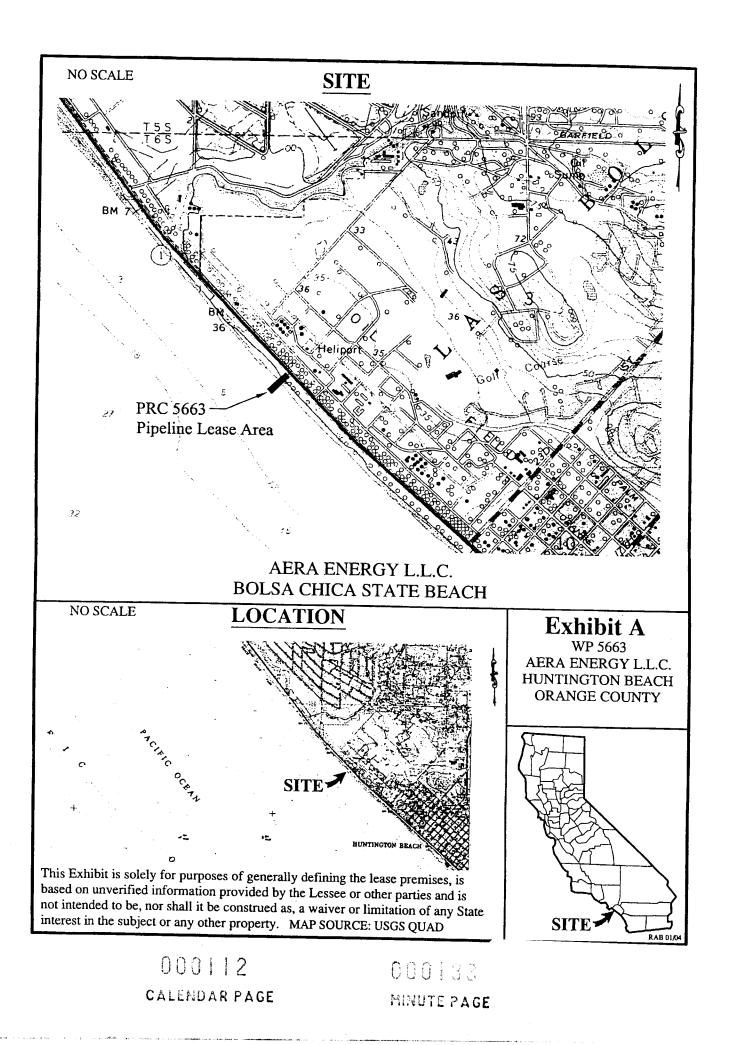

# AREA, LAND TYPE, AND LOCATION:

State-owned lands under Bolsa Chica State Beach, Huntington Beach, Orange County.

# **OTHER PERTINENT INFORMATION:**

- 1. Assignee has a right to use the uplands adjoining the leased lands and the easement.
- The Assignee is the current lessee and operator of State Oil and Gas Leases PRC 392, 425 and 426, all of which are produced from wells drilled from Platform Emmy. The pipelines and appurtenant facilities are

-1-

000107 Calendar page

COCI23 NINUTE PAGE

located within Oil and Gas Lease PRC 425, except for a portion of the facilities that are located under Bolsa Chica State Beach. The facilities consist of:

- 1. One 12" crude oil emulsion line
- 2. One 3" High Pressure gas line installed within an 8" out-of-service line
- 3. One 4" Low Pressure gas line installed within a 6" out-of-service line
- 4. One 8" crude oil emulsion line, currently idle, installed within a 14" out-of-service line
- 5. One 8" out of service seawater line
- 6. One 3" freshwater line
- 7. One 2 1/2" electrical power cable

In 1974, the State Department of Parks and Recreation (DPR) acquired the beach property from the Huntington Beach Company, subject to all existing easements and rights of way. In 1978, Aminoil contacted Commission staff to request a right of way to use the pipeline facilities under Bolsa Chica State Beach in conjunction with new production from State Oil and Gas Lease PRC 426. Aminoil had existing easements dated August 25, 1938 and November 28, 1949, from the private property owners for development, operations and production from State Leases PRC 392 and 425. The DPR, as owner of the property, agreed to transfer control and possession of a portion of the beach area to the State Lands Commission. The area described in the Agreement encompasses approximately one acre and is situated between the Ordinary High Water Mark of 1938 (as established pursuant to Boundary Line Agreement 84 dated November 17, 1966, between the State Lands Commission and the Huntington Pacific Corporation) and Pacific Coast Highway. Commission staff has confirmed that the pipeline facilities do not impact the area proposed for the Bolsa Chica Restoration Project.