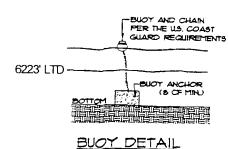

### **AUTHORIZED USE:**

Continued use and maintenance of a pier, forty-four (44) mooring buoys and two (2) U.S. Coast Guard marker buoys as shown on the attached Exhibit A.