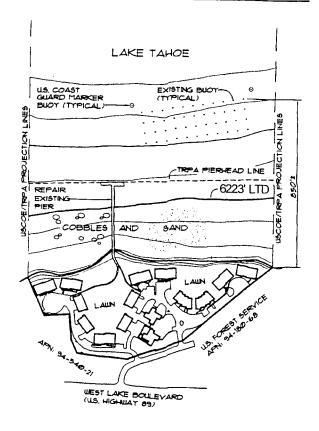

### **AUTHORIZED USE:**

Continued use and maintenance of a pier, forty-four (44) mooring buoys and two (2) U.S. Coast Guard marker buoys as shown on the attached Exhibit A.

### OTHER PERTINENT INFORMATION:

On June 19, 1998, the Commission authorized a General Lease - Recreational Use with Tavern Shores Property Owners Association for continued use and maintenance of a pier, forty-four (44) mooring buoys and two (2) U.S. Coast Guard marker buoys. That lease will expire on May 31, 2006. The Lessee does not qualify for a rent-free Recreational Pier Lease because not all facilities are used for the docking or mooring of boats. Therefore, the Lessee does not qualify for "rent-free" status pursuant to Section 6503.5 of the Public Resources Code.

Exhibit A
PRC 4015
APN 94-350-37
Lake Tahoe
PLACER COUNTY
Sheet 1