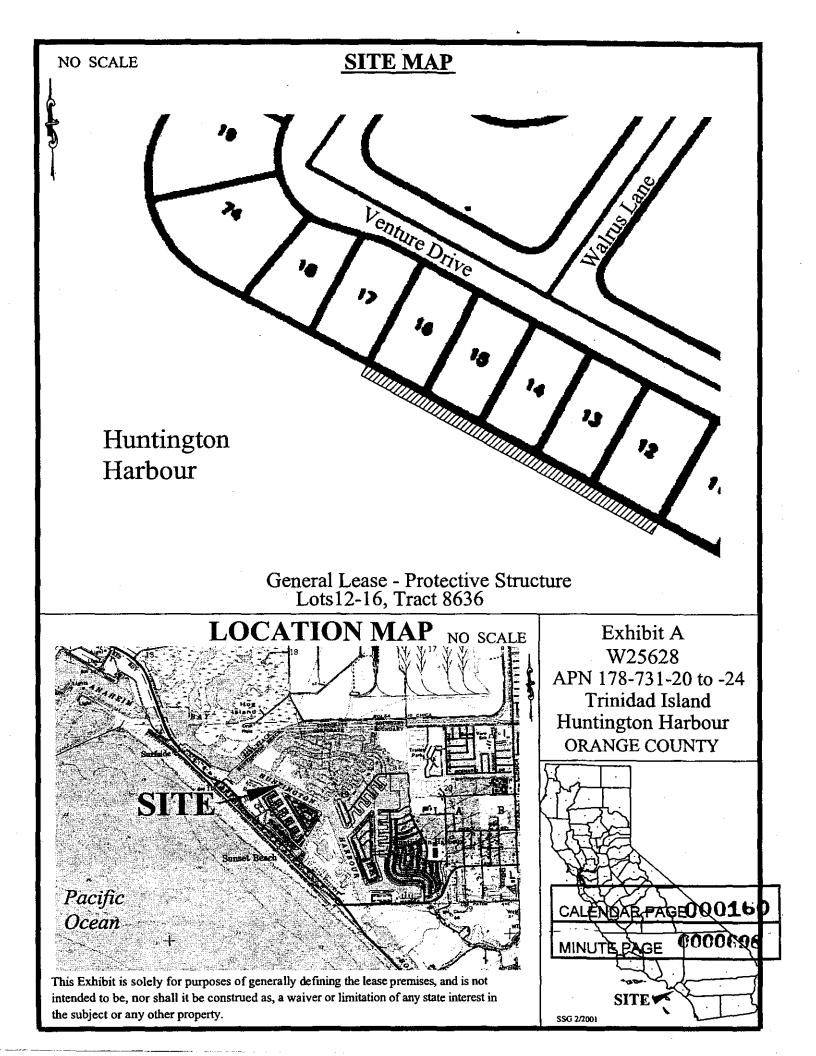

#### AREA, LAND TYPE, AND LOCATION:

A strip of state owned submerged lands ten feet in width lying adjacent to and waterward of an existing bulkhead located waterward of Lots 12, 13, 14, 15 and 16 of Tract 8636, in Huntington Harbour, city of Huntington Beach, Orange County.

#### **EXHIBITS:**

- A. Site Map
- B. Land Description
- C. Notice Of Determination
- D. City of Huntington Beach Notice of Action (Mitigation Measures)

#### LAND DESCRIPTION

Parcel 1 -(adjacent to APN 178-731-24)

A parcel of tide and submerged land situate in the City of Huntington Beach, Orange County, California and more particularly described as follows:

Beginning at the most southerly corner of Lot 12, as said lot is shown on that certain map entitled Tract No. 8636, filed in Book 397 of Miscellaneous Maps at Pages 33 to 35, Orange County Records; thence along the southwesterly line of said lot, North 61° 00′ 00″ West, 72.00 feet to the most westerly corner of said lot; thence along the southwesterly prolongation of the northwesterly line of said lot, South 29° 00′ 00″ West, 10.00 feet to a line which is parallel with and distant 10.00 feet southwesterly from said southwesterly line of said lot; thence along said parallel line, South 61° 00′ 00″ East 72.00 feet to the southwesterly prolongation of the southeasterly line of said lot; thence along said prolongation, North 29° 00′ 00″ East, 10.00 feet to the point of beginning.

## <u>Parcel 2</u> –(adjacent to APN 178-731-23)

A parcel of tide and submerged land situate in the City of Huntington Beach, Orange County, California and more particularly described as follows:

Beginning at the most southerly corner of Lot 13, as said lot is shown on that certain map entitled Tract No. 8636, filed in Book 397 of Miscellaneous Maps at Pages 33 to 35, Orange County Records; thence along the southwesterly line of said lot, North 61° 00' 00" West, 60.00 feet to the most westerly corner of said lot; thence along the southwesterly prolongation of the northwesterly line of said lot, South 29° 00' 00" West, 10.00 feet to a line which is parallel with and distant 10.00 feet southwesterly from said southwesterly line of said lot; thence along said parallel line, South 61° 00' 00" East 60.00 feet to the southwesterly

### Parcel 3 – (adjacent to APN 178-731-22)

A parcel of tide and submerged land situate in the City of Huntington Beach, Orange County, California and more particularly described as follows:

Beginning at the most southerly corner of Lot 14, as said lot is shown on that certain map entitled Tract No. 8636, filed in Book 397 of Miscellaneous Maps at Pages 33 to 35, Orange County Records; thence along the southwesterly line of said lot, North 61° 00' 00" West, 60.00 feet to the most westerly corner of said lot; thence along the southwesterly prolongation of the northwesterly line of said lot, South 29° 00' 00" West, 10.00 feet to a line which is parallel with and distant 10.00 feet southwesterly from said southwesterly line of said lot; thence along said parallel line, South 61° 00' 00" East 60.00 feet to the southwesterly prolongation of the southeasterly line of said lot; thence along said prolongation, North 29° 00' 00" East, 10.00 feet to the point of beginning.

## Parcel 4 -(adjacent to APN 178-731-21)

A parcel of tide and submerged land situate in the City of Huntington Beach, Orange County, California and more particularly described as follows:

Beginning at the most southerly corner of Lot 15, as said lot is shown on that certain map entitled Tract No. 8636, filed in Book 397 of Miscellaneous Maps at Pages 33 to 35, Orange County Records; thence along the southwesterly line of said lot, North 61° 00' 00" West, 60.00 feet to the most westerly corner of said lot; thence along the southwesterly prolongation of the northwesterly line of said lot, South 29° 00' 00" West, 10.00 feet to a line which is parallel with and distant 10.00 feet southwesterly from said southwesterly line of said lot; thence along

Parcel 5 –(adjacent to APN 178-731-20)

A parcel of tide and submerged land situate in the City of Huntington Beach, Orange County, California and more particularly described as follows:

Beginning at the most southerly corner of Lot 16, as said lot is shown on that certain map entitled Tract No. 8636, filed in Book 397 of Miscellaneous Maps at Pages 33 to 35, Orange County Records; thence along the southwesterly line of said lot, North 61° 00' 00" West, 60.00 feet to the most westerly corner of said lot; thence along the southwesterly prolongation of the northwesterly line of said lot, South 29° 00' 00" West, 10.00 feet to a line which is parallel with and distant 10.00 feet southwesterly from said southwesterly line of said lot; thence along said parallel line, South 61° 00' 00" East 60.00 feet to the southwesterly prolongation of the southeasterly line of said lot; thence along said prolongation, North 29° 00' 00" East, 10.00 feet to the point of beginning.