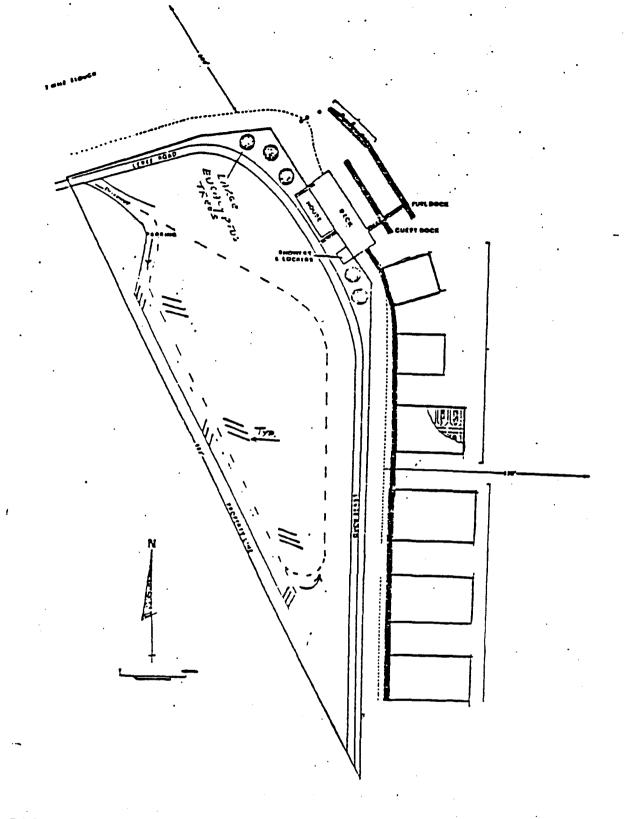

### **AUTHORIZED USE:**

Continued use and maintenance of an existing commercial marina which includes approximately 750 linear feet of open dockage, including a gas and accommodation dock, and six covered boatsheds which contain sixty-six berths.

# OUTRIGGER MARINA

SHERMAN ISLAND
SACRAMENTO COUNTY, CALIFORNIA

exhibit is solely for purposes of generally defining the lease premises, and is not intended to be, nor shall it be construed as, a waiver or limitation of any State interest in the subject or any other property.

Exhibit A

CALENDAR PAGE WP 0830037

MINUTE PAGE DUDIOUS