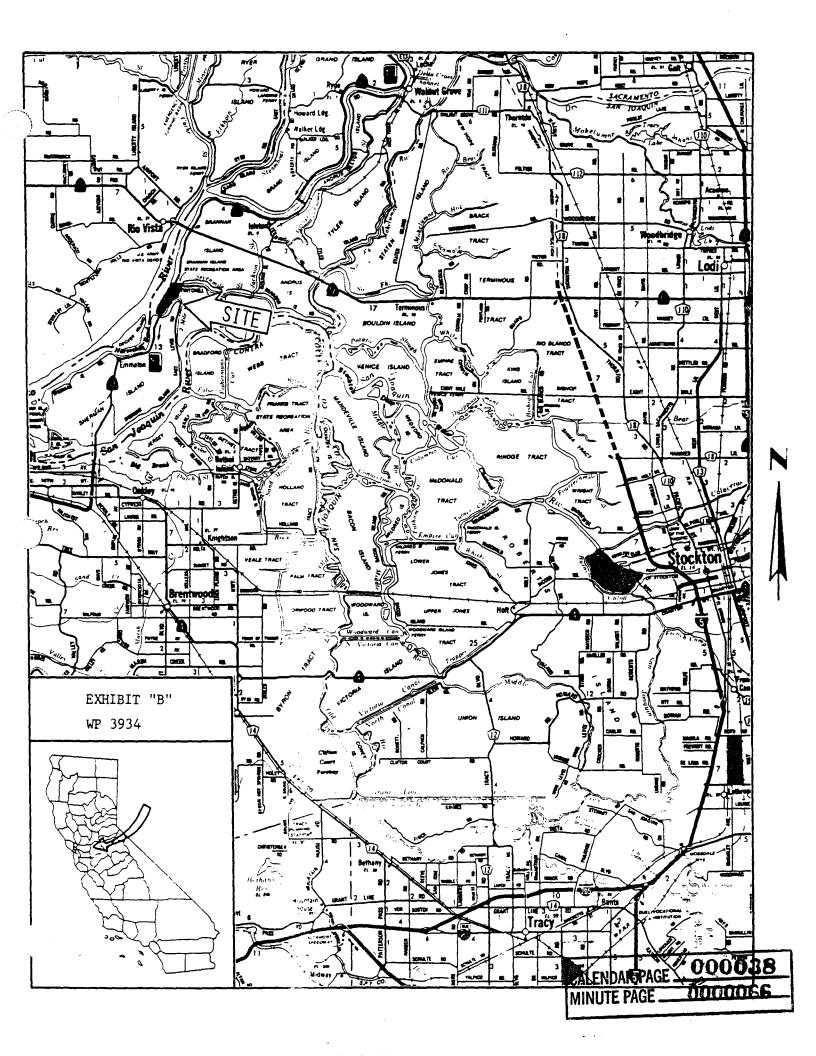

### AREA, LAND TYPE, AND LOCATION:

3.43 acres, more or less, of tide and submerged lands in Three Mile Slough, adjacent to Sherman Island, near the city of Rio Vista, Sacramento County.

### **EXHIBITS:**

- A. Site Plan
- B. Location Map